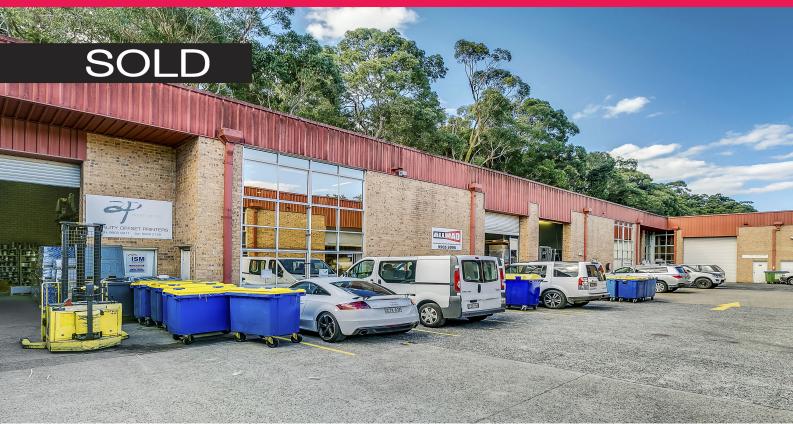

7/16-18 Clearview Place, Brookvale NSW 2100

## 7.8% RETURN!!! LEASED FOR \$70K PA | NEW 3+3 YEAR LEASE | BE QUICK

PREMIUM QUALITY WAREHOUSE SPACE | OCCUPY OR INVEST

- \* 3-6 YEAR LEASE BACK AVAILABLE
- \* Warehouse | Showroom | Office
- \* Massive floor plan with multiple options
- \* Total floor space 422sqm | Ground floor 237sqm | 1st floor 185sqm
- \* Ceiling height ranges from 2.5M 6.2M
- \* 2 levels | Separate office space
- \* 6M Roller door access
- \* Great access for 20ft containers
- \* Bathroom facilities on both levels | Kitchenette
- \* Onsite parking | 5 spaces included
- \* Abundance of natural