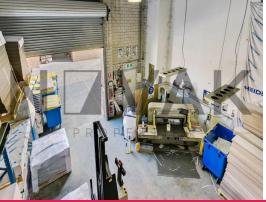

## 7.8% RETURN!!! LEASED FOR \$70K PA | NEW 3+3 YEAR LEASE | BE QUICK

PREMIUM QUALITY WAREHOUSE SPACE | OCCUPY OR INVEST

- \* 3-6 YEAR LEASE BACK AVAILABLE
- \* Warehouse | Showroom | Office
- \* Massive floor plan with multiple options
- \* Total floor space 422sqm | Ground floor 237sqm | 1st floor 185sqm
- \* Ceiling height ranges from 2.5M 6.2M
- \* 2 levels | Separate office space
- \* 6M Roller door access
- \* Great access for 20ft containers
- \* Bathroom facilities on both levels | Kitchenette
- \* Onsite parking | 5 spaces included
- \* Abundance of natural