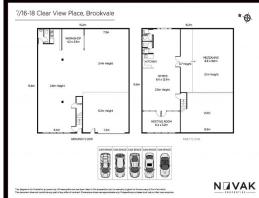

7/16-18 Clearview Place, Brookvale NSW 2100

## 7.8% RETURN!!! LEASED FOR \$70K PA | NEW 3+3 YEAR LEASE | BE QUICK

PREMIUM QUALITY WAREHOUSE SPACE | OCCUPY OR INVEST

- \* 3-6 YEAR LEASE BACK AVAILABLE
- \* Warehouse | Showroom | Office
- \* Massive floor plan with multiple options
- \* Total floor space 422sqm | Ground floor 237sqm | 1st floor 185sqm
- \* Ceiling height ranges from 2.5M 6.2M
- \* 2 levels | Separate office space
- \* 6M Roller door access
- \* Great access for 20ft containers
- \* Bathroom facilities on both levels | Kitchenette
- \* Onsite parking | 5 spaces included
- \* Abundance of natural