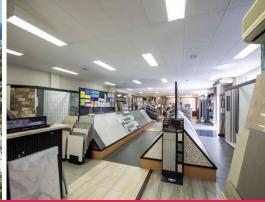

## Showroom Investment - \$183,780\* Nett Income, Bundall Road Position

80 Bundall Rd, Bundall

- $^{\star}$  Highly noticeable showroom position fronting Bundall Rd
- \* Amongst many National draw card businesses within the Gold Coast?s most sought after Bulky Goods precinct
- \* 1,110m?\* Total lettable area
- \* 1,980m?\* land area with ample parking
- \* \$183,780\* Nett income, tenant pays all outgoings inclusive Land Tax
- $^{\star}$  Current term expiry 3/10/2017, with 2 x 3 year options
- \* 4% annual fixed reviews