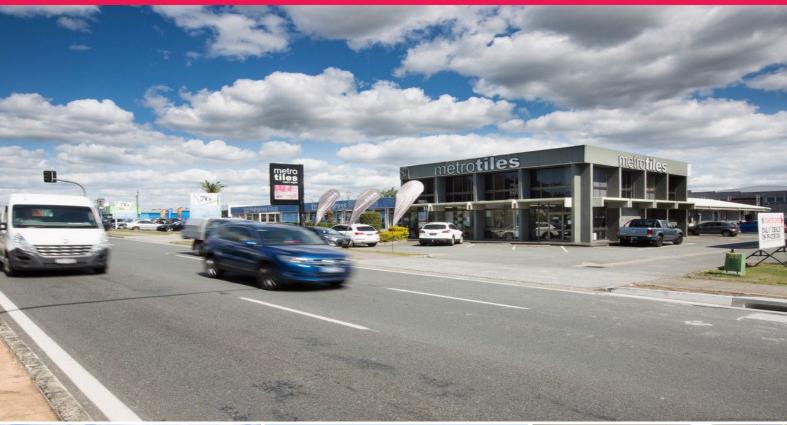

## Showroom Investment - \$183,780\* Nett Income, Bundall Road Position

80 Bundall Rd, Bundall

- $^{\star}$  Highly noticeable showroom position fronting Bundall Rd
- \* Amongst many National draw card businesses within the Gold Coast?s most sought after Bulky Goods precinct
- \* 1,110m?\* Total lettable area
- \* 1,980m?\* land area with ample parking
- \* \$183,780\* Nett income, tenant pays all outgoings inclusive Land Tax
- $^{\star}$  Current term expiry 3/10/2017, with 2 x 3 year options
- \* 4% annual fixed reviews