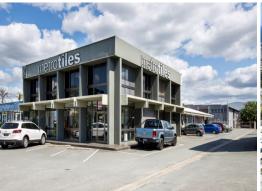

## Showroom Investment - \$183,780\* Nett Income, Bundall Road Position

80 Bundall Rd, Bundall

- $^{\star}$  Highly noticeable showroom position fronting Bundall Rd
- \* Amongst many National draw card businesses within the Gold Coast?s most sought after Bulky Goods precinct
- \* 1,110m?\* Total lettable area
- \* 1,980m?\* land area with ample parking
- \* \$183,780\* Nett income, tenant pays all outgoings inclusive Land Tax
- $^{\star}$  Current term expiry 3/10/2017, with 2 x 3 year options
- \* 4% annual fixed reviews