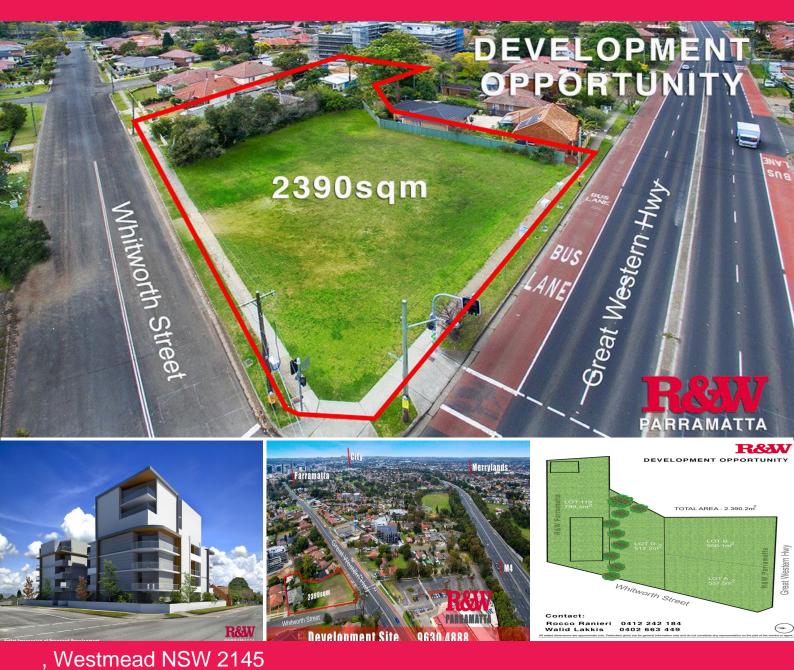

## **OUTSTANDING CORNER DEVELOPMENT SITE**

• Highly sought after re-development precinct • Site area: 2,390sqm (approx.) • 2 street frontages • Zoning: R4 (Cumberland Council) • F.S.R: 1.2:1 & 2.2:1 • 4 huge blocks • Stylish Draft concept plans for 60 units (approx.) available & prepared by leading local architect - Design Cubicle P/L • The jewel in the development crown - rare and unique offering • Close to Westmead hospital, station and university campus

Land FOR SALE

Rocco Ranieri 0412242184 rocco@ranw.com.au