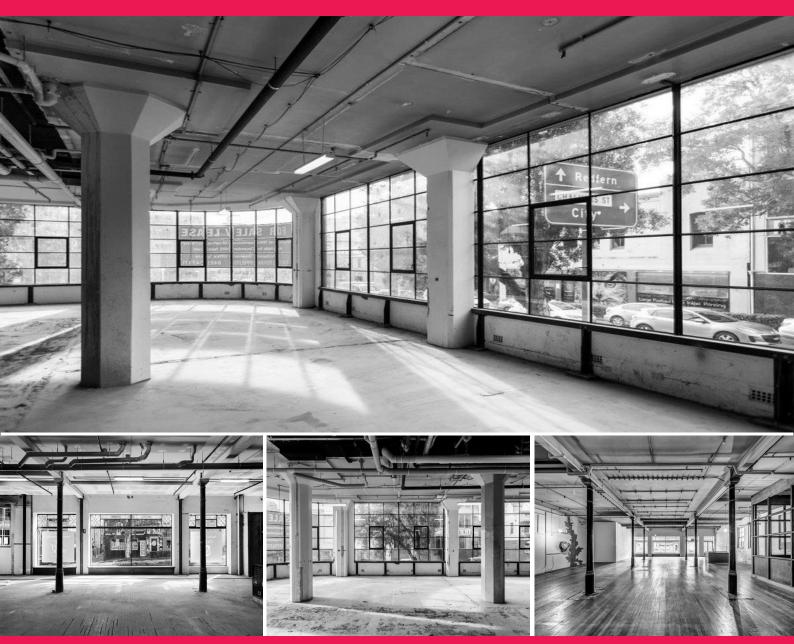

## Cleveland & Co? The City Fringe's most iconic Showroom, Office and F & B

Areas from 250sqm up to 860sqm approx available? approval in place for Showroom, Office space or F & B use (with liquor license)

Choose from the original 1889 New York and Brooklyn Tobacco Building or the 1930's Demco Building.

Loads of natural light and soaring 4 metre ceilings
Capitalise on the huge brand exposure from Cleveland Street
Moments walk to Central Station & Prince Alfred Park
Loads of great amenity nearby including the likes of Porteno, Three
William, Nookie

Tenancies benefit from

Showrooms/bulky Goods FOR LEASE \$750 per sqm