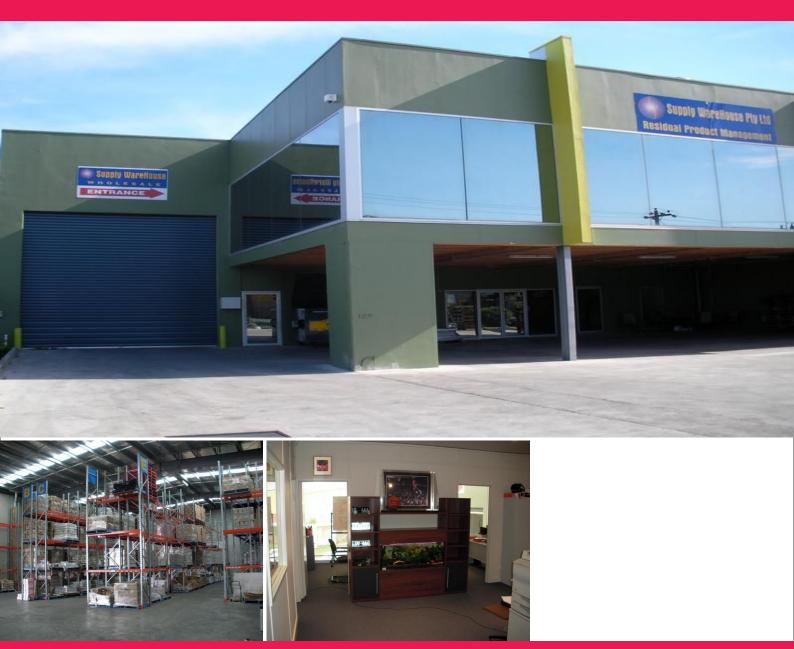

## **QUALITY CORPORATE HEADQUARTERS**

- Warehouse/office 921m2 approx.
- Including 154m2 approx. first floor partitioned offices
- Also including boardroom, reception & 4 partitioned offices
- Over 7m clearance
- 12 car spaces
- Front security fence
- Container height roller doors
- Shower, kitchen and all amenities on both levels
- 3 months notice necessary for current tenant to vacate
- INSPECTION A MUST

Superb office/warehouse with architect-designed facade, excellent internal clearance and well appointed air-conditioned offices. Ideally located in the heart of the Oakleigh industrial precinct & close t

Industrial

FOR LEASE

921sqm