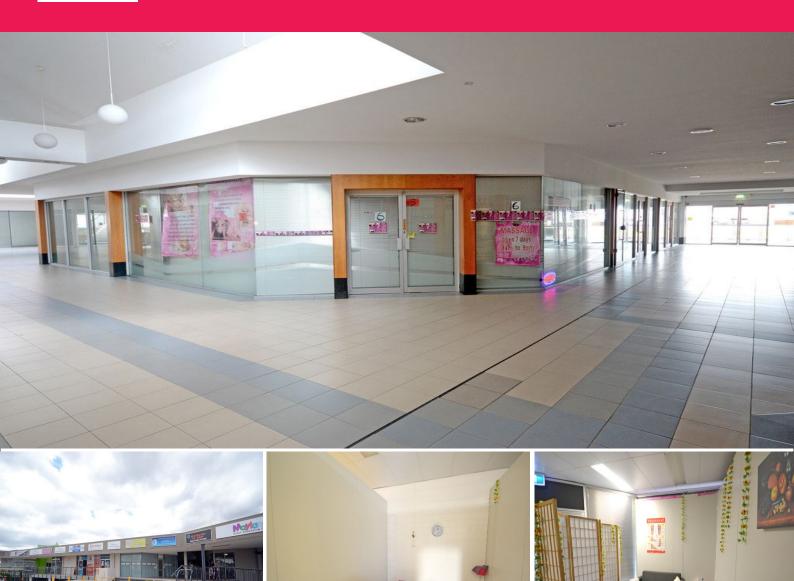

## Bite sized investment with 8% net return in Bayswater for sale

Ray White Commercial (WA) is pleased to present this tenanted investment for sale in Bayswater.

Located within a prominent local shopping centre, the strata titled invest offers a unique opportunity.

Property features:

- 58sqm\* space
- Earning \$19,238 per annum + outgoing + GST
- 4 years remaining on existing term, with further 5 year option
- Tenant in occupation for over 6 years

Be quick - this one won?t last.