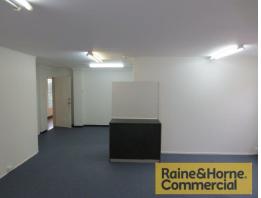

## 48sqm Neat & Tidy First Floor Office Space

This neat and well presented office suite is located in the heart of Cleveland and will be available to lease from 1 November 2016. Features include:

- \* Air conditioned with plenty of natural lighting
- \* Comprises open plan area with one separate office
- \* Located in the heart of Cleveland's main retail and office precinct
- \* Secure building
- \* Street parking in front of building
- \* Communal kitchen & male/female toilets
- \* Retail shops on ground floor
- \* Pricing excludes GST