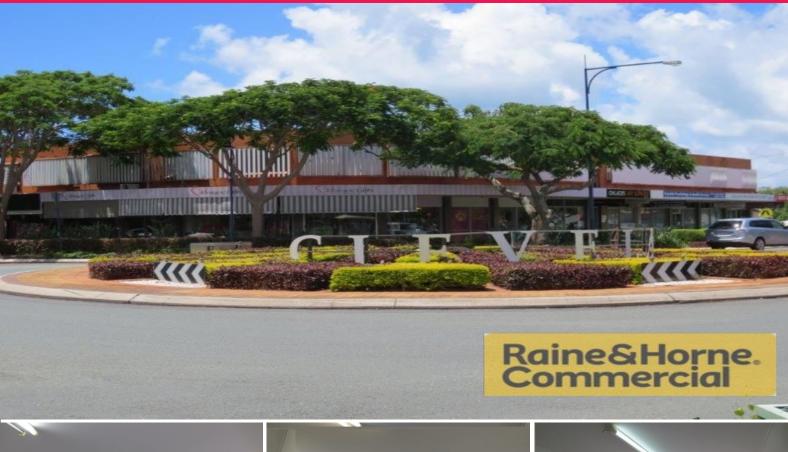

## Raine&Horne. Commercial

3/112-116 Bloomfield Street, Cleveland QLD 4163

## 48sqm Neat & Tidy First Floor Office Space

This neat and well presented office suite is located in the heart of Cleveland and will be available to lease from 1 November 2016. Features include:

- \* Air conditioned with plenty of natural lighting
- \* Comprises open plan area with one separate office
- \* Located in the heart of Cleveland's main retail and office precinct
- \* Secure building
- \* Street parking in front of building
- \* Communal kitchen & male/female toilets
- \* Retail shops on ground floor
- \* Pricing excludes GST