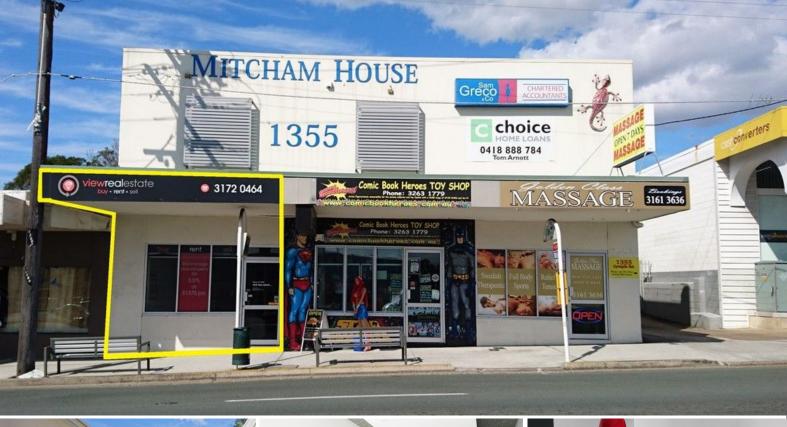

## 3/1355 Gympie Road, Aspley QLD 4034

## What would you pay?

The owner of this property would love to see it leased and whilst he has an asking price of \$18,000 + GST + outgoings we would like to know what you would pay? It may be well worth your while considering this property because, you never know until you ask just what sort of great deal you might be able to achieve. Call us now to arrange an inspection and lets start talking price and terms.

Featuring:

• Approximately 61m? in size and mostly open plan • Separate kitchenette at rear • Tiled floors throughout with air conditioning • Car park at rear • Great signage op Retail FOR LEASE

61sqm