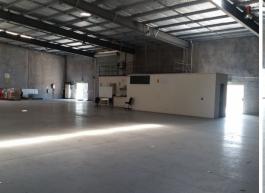

## Very High, Stand Alone, Open Warehouse plus Yard Area

- Ideal free standing industrial, excellent height for racking and excellent ware house

- An opportunity to occupy this very functional premises

- Large yard provides excellent ingress and egress for transports

Building Area : approx 850 sqmLand area : approx 1,500 sqm

For Lease: \$86,435 pa plus Outgoings and GST

3. ....

Contact marketing agent

Brenton Thomas 0407 693 467 brenton.thomas@raywhite.com

Industrial FOR LEASE