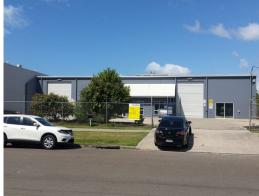

## Ray White.

4 Machinery Avenue, Warana QLD 4575

## Very High, Stand Alone, Open Warehouse plus Yard Area

- Ideal free standing industrial, excellent height for racking and excellent ware house

- An opportunity to occupy this very functional premises

- Large yard provides excellent ingress and egress for transports

Building Area : approx 850 sqmLand area : approx 1,500 sqm

For Lease: \$86,435 pa plus Outgoings and GST

3. ....

Contact marketing agent

Brenton Thomas 0407 693 467 brenton.thomas@raywhite.com

Industrial FOR LEASE