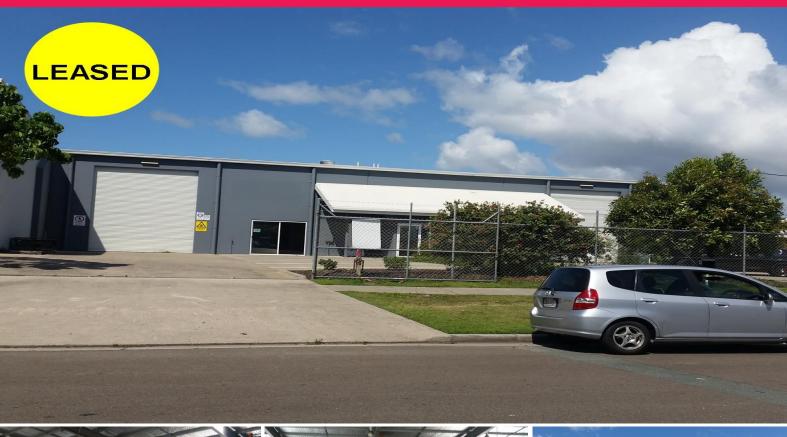

## Ray White.

4 Machinery Avenue, Warana QLD 4575

## Very High, Stand Alone, Open Warehouse plus Yard Area

- Ideal free standing industrial, excellent height for racking and excellent ware house

- An opportunity to occupy this very functional premises

- Large yard provides excellent ingress and egress for transports

Building Area : approx 850 sqmLand area : approx 1,500 sqm

For Lease: \$86,435 pa plus Outgoings and GST

3. ....

Contact marketing agent

Brenton Thomas 0407 693 467 brenton.thomas@raywhite.com

Industrial FOR LEASE