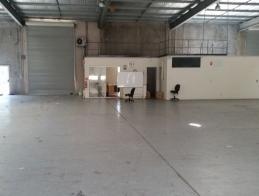

## Very High, Stand Alone, Open Warehouse plus Yard Area

- Ideal free standing industrial, excellent height for racking and excellent ware house

- An opportunity to occupy this very functional premises

- Large yard provides excellent ingress and egress for transports

Building Area : approx 850 sqmLand area : approx 1,500 sqm

For Lease: \$86,435 pa plus Outgoings and GST

3. ....

Contact marketing agent

Brenton Thomas 0407 693 467 brenton.thomas@raywhite.com

Industrial FOR LEASE