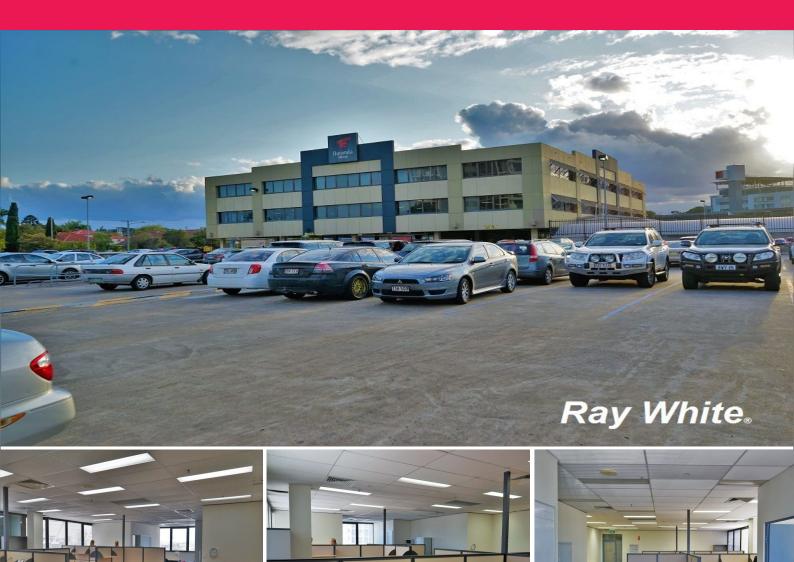

### **LEASED 192sqm\* OFFICE WITH AMPLE PARKING**

- 198sqm\* office in highly sought after Woolloongabba
- Tenancy has ducted air conditioning & great natural light

Ray White.

- Ample onsite parking
- Elevator access
- Directly opposite the PA Hospital
- Other tenants on this level include: Multiple QLD Health offices, an IT company and Centre Management
- The centre in anchored by Target & Woolworths with other tenants on ground floor including Guzman and Gomez, Chempro and Buranda Medical Centre, Commonwealth Bank, Shehnaz Beauty, Luv-A-Coffee, Nandos, Cellarbrations, Sushi 1 and more