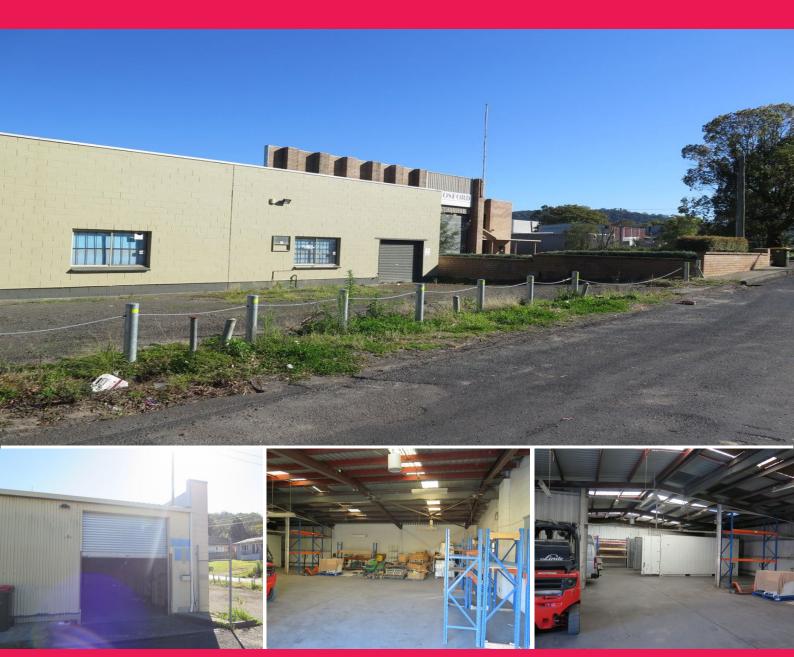

## tidy industrial warehouse

Industrial warehouse concrete floor with Tin roof and walls. Secure and gated complex.

Unit 1 220 sqm with high clearance roller door.

Unit 2 220 sqm approx, 3.3m clearance roller door, 3 phase power and amentities

Unit 3 220 sqm approx,3.3 m clearance roller door and 2nd regular roller door, 3 phase power and amentities.

Unit 2 and 3 available immediately, Unit 1 available from 1 October 2016.

Available from 22 Augus

Industrial FOR LEASE

220sqm