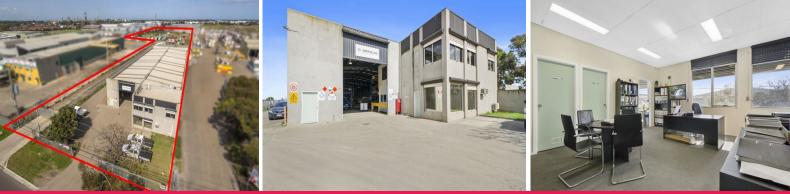

## WAREHOUSE WITH LOTS OF LAND!

Highly convenient to the freeway system and CBD, this huge commercial premises (14,180 sqm) currently houses a large factory (1,300 sqm) with substantial offices and approximately 10,000 sqm of land at the back, all behind secure electric gates. Suited to re-development (STCA!

• The large factory is suited to all manner of purposes and features bearers suitable for hanging an overhead crane.

• Features a substantial double storey office space that currently comprises a reception area, meeting room / board room, huge lunch room with kitchen and 2 bathrooms at ground level, as well as 3 large open-plan offices, a kitchen and 2 more wcs upstairs.