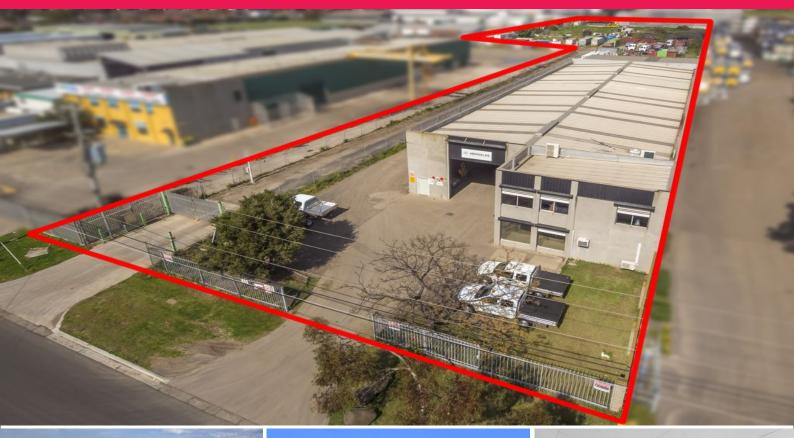

## WAREHOUSE WITH LOTS OF LAND!

Highly convenient to the freeway system and CBD, this huge commercial premises (14,180 sqm) currently houses a large factory (1,300 sqm) with substantial offices and approximately 10,000 sqm of land at the back, all behind secure electric gates. Suited to re-development (STCA!

• The large factory is suited to all manner of purposes and features bearers suitable for hanging an overhead crane.

• Features a substantial double storey office space that currently comprises a reception area, meeting room / board room, huge lunch room with kitchen and 2 bathrooms at ground level, as well as 3 large open-plan offices, a kitchen and 2 more wcs upstairs.

• Just metres from Millers Rd and the freeway, this location offers incredible convenience to suit all businesses.

Industrial FOR SALE

1300sqm

Tino Parisi 0425 755 655 tinop@comptongreen.com.au Adrian Butera 0409 099 791 adrianb@comptongreen.com.au