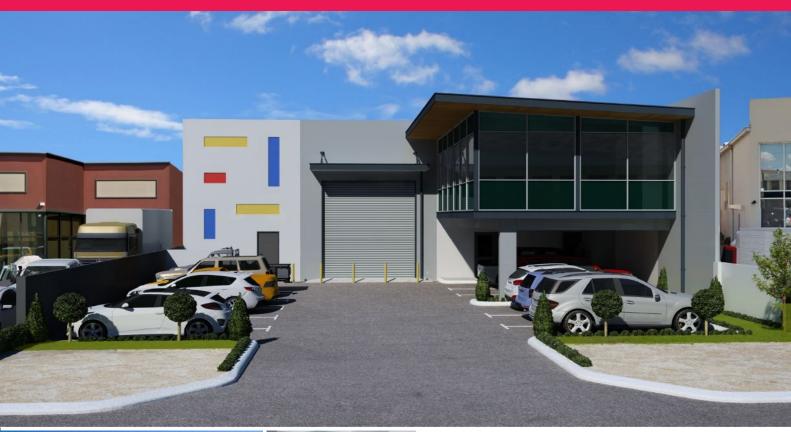

## **BRAND NEW OFFICE WAREHOUSE FOR LEASE**

86 Guthrie Street is currently in construction with completion due in Q1 2017.

**Property Features** 

- > Warehouse 413sqm
- > Office 79sqm
- > Tightly held precinct
- > Great access to the Mitchell Freeway and Scarborough Beach Road
- > Less than 8 kilometres from the Perth CBD
- > Brand new, high quality office warehouse

Rental: \$92,500 p.a. plus outgoing plus GST

For more information pl

Industrial FOR LEASE

492sqm

Raine&Horne. Commercial

**Matthew Edwards** 

0402 515 251

matthew.edwards@rhc.com.au