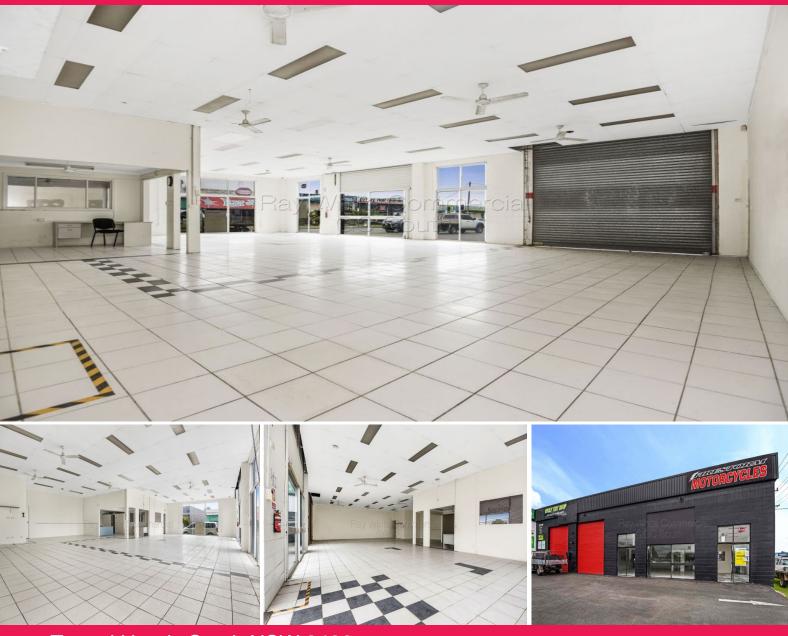

## Spacious Showroom / Warehouse

- Good size open showroom with glass doors
- High roller door access
- High ceilings, tiled throughout
- 238m?\* end unit with great exposure
- Quality surrounding tenants in the mechanical industry
- Office, kitchen, toilets and mezzanine
- Air conditioning and ceiling fans
- Off street parking, 2x street access
- Make an offer

For more information or to arrange an inspection please contact listing agent Tara Imlach 07 5535 0500  $\,^*{\rm approx}.$ 

Showrooms/bulky Goods

FOR LEASE

238sqm

Ray White. Commercial