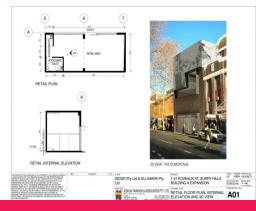

Perfectly positioned for retail trade, this shop boast approximately 65sqm of double fronted and double height retail space. Suitable for a variety of uses (S.T.C.A).

This property features;

- Double height ceilings approx 6 metres
- 11.3m of expose to Foveaux Street

Maximum pedestrian traf

Retail FOR LEASE

65sqm