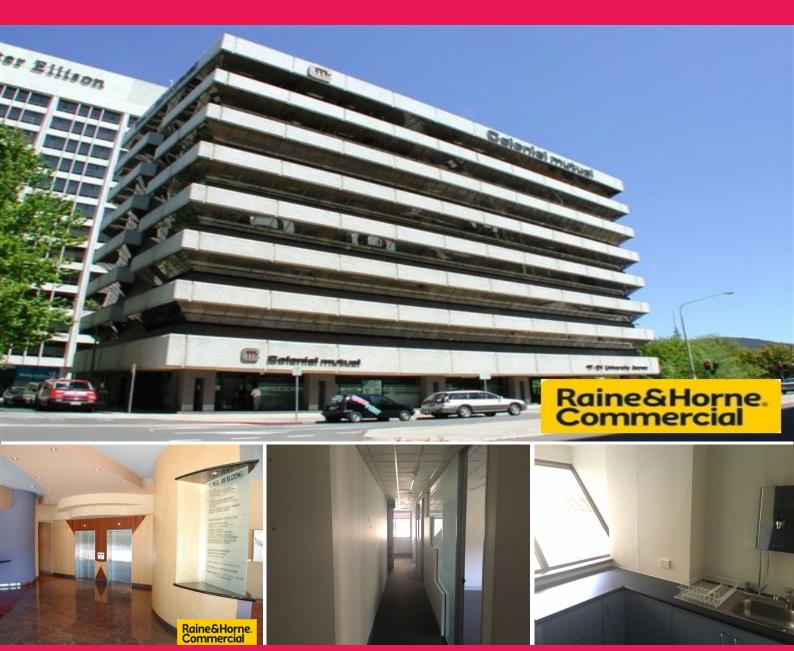

## Lv1/ 3/ 17-21 University Avenue, City ACT 2601

## **CBD** - Fully fitted out office

This ~79m2 office is on the first level in the Western CBD district; and in close proximity to the Law Courts, the main Post Office, ANU and the popular restaurant precinct of the Melbourne Building; as well as numerous popular cafes and eateries. This light bright and airy office suite has 4 fitted out offices, a waiting area, a kitchenette and access to shared male/female toilets.

The rent is at \$27,650.00 per annum plus GST.

Offices FOR LEASE \$26,495 pa ex GST 75.7sqm NABERS Energy Rating

Michael Lo Pilato 0418 688 787 mlopilato@rhccanberra.com.au