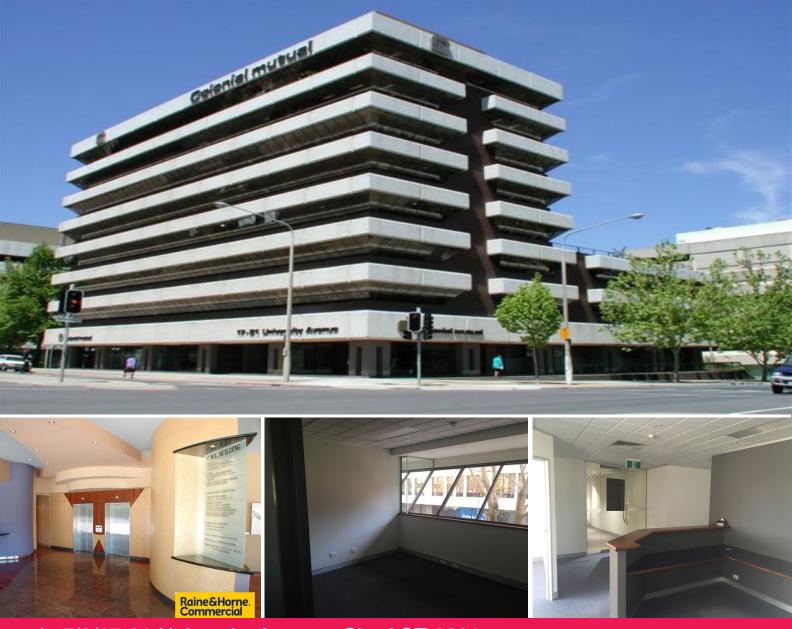

## Lv7/3/17-21 University Avenue, City ACT 2601

## Great Views - CBD - Fully fitted out office

This ~215m2 office is on the seventh level with an 180 degree view of the city; located in the Western CBD district and in close proximity to the Law Courts, the main Post Office, ANU and the popular restaurant precinct of the Melbourne Building; as well as numerous popular cafes and eateries. This light bright and airy office suite comprises 8 fitted out offices, a reception and a waiting area, a kitchenetter and access to shared male/female toilets.