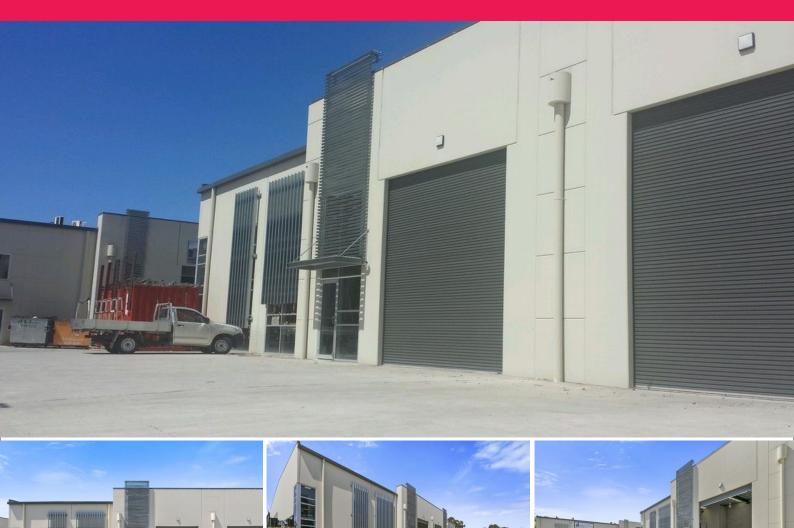

## **UNDER CONTRACT - Owner Quits Burleigh Industrial Investment**

- 289m2\* Industrial Warehouse Unit, includes 100m2\* mezzanine storage/office

- Concrete tilt panel construction
- Ample 3 phase power
- High street exposure
- Located in an established industrial precinct
- Lightning fast access to the M1 Motorway
- Current lease in place until February 2017
- On-site parking available
- Located within minutes to local shopping centres ?Stocklands? & ?Tree Tops?