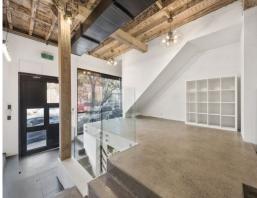

## NEWLY REFURBISHED, HIGHLY CREATIVE OFFICE/SHOWROOM

Gunning Real Estate is delighted to offer to the market for the first time since undergoing a major refurbishment, 35 Glebe Street, Glebe.

The property has been meticulously converted into a highly creative, high quality office/showroom. The property boast exposed iron bark columns, beams and timber ceilings, coupled with complimentary industrial feature lights, making this property unique from top to bottom.

The property features;

- Polished concrete flooring
- Exposed, ducted A/C
- Raised boardroom/meeting room
- Brand new kitchenette

Offices FOR LEASE

148.3sqm