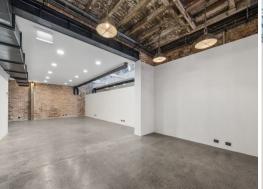

## NEWLY REFURBISHED, HIGHLY CREATIVE OFFICE/SHOWROOM

Gunning Real Estate is delighted to offer to the market for the first time since undergoing a major refurbishment, 35 Glebe Street, Glebe.

The property has been meticulously converted into a highly creative, high quality office/showroom. The property boast exposed iron bark columns, beams and timber ceilings, coupled with complimentary industrial feature lights, making this property unique from top to bottom.

The property features;

- Polished concrete flooring
- Exposed, ducted A/C
- Raised boardroom/meeting room
- Brand new kitchenette

Offices FOR LEASE

148.3sqm