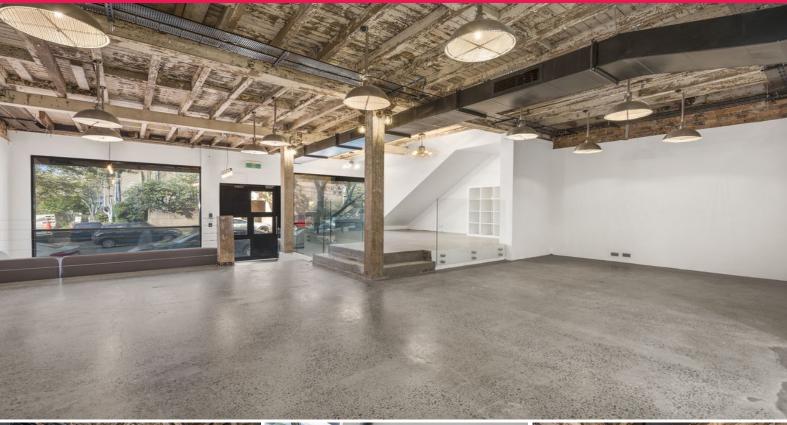

## NEWLY REFURBISHED, HIGHLY CREATIVE OFFICE/SHOWROOM

Gunning Real Estate is delighted to offer to the market for the first time since undergoing a major refurbishment, 35 Glebe Street, Glebe.

The property has been meticulously converted into a highly creative, high quality office/showroom. The property boast exposed iron bark columns, beams and timber ceilings, coupled with complimentary industrial feature lights, making this property unique from top to bottom.

The property features;

- Polished concrete flooring
- Exposed, ducted A/C
- Raised boardroom/meeting room
- Brand new kitchenette

Offices FOR LEASE

148.3sqm