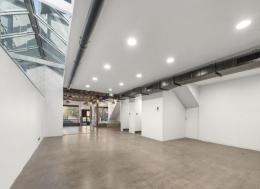

## NEWLY REFURBISHED, HIGHLY CREATIVE OFFICE/SHOWROOM

Gunning Real Estate is delighted to offer to the market for the first time since undergoing a major refurbishment, 35 Glebe Street, Glebe.

The property has been meticulously converted into a highly creative, high quality office/showroom. The property boast exposed iron bark columns, beams and timber ceilings, coupled with complimentary industrial feature lights, making this property unique from top to bottom.

The property features;

- Polished concrete flooring
- Exposed, ducted A/C
- Raised boardroom/meeting room
- Brand new kitchenette

Offices FOR LEASE

148.3sqm