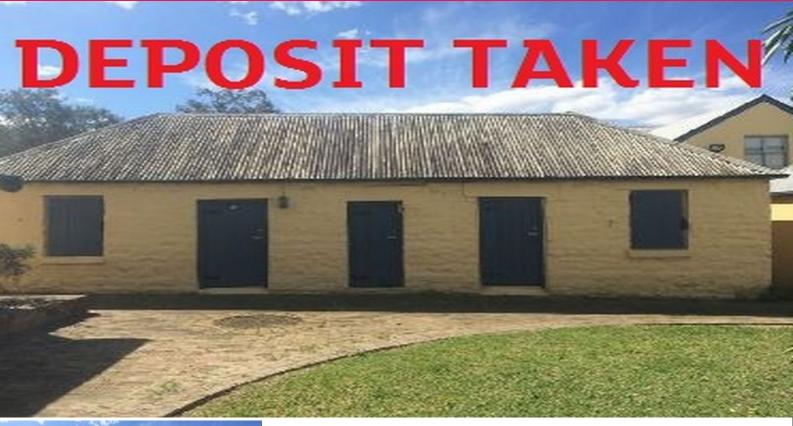

## Heritage Listed Plough Inn

The property is located within the popular mixed development centre of 185 Airds Road Leumeah with access from both Airds and Hollylea Roads.

The site is less than 300 metres from Leumeah Train Station and at the entrance to the hub of the Macarthur Region with excellent exposure to passing traffic on busy Campbelltown Road.

A number of well-known occupiers surround and are in close proximity to the property such as TLE Electrical, Monkey Mania, Isabella's Pizza, Hungry Jacks and Red Rooster to name only a few.

The property is constructed of masonry walls/floors and has been used as commercial offices and retail premises i