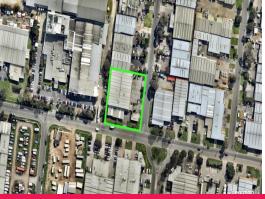

# 33-35 Malcolm Road, Braeside VIC 3195

## \*MOVE INTO MALCOLM!\*

Right in the heart of Braeside's Woodlands Industrial Estate, this warehouse has dual street frontages, a secure side yard, 2x RSD's, more than enough offices, and a large expansive warehouse with great height.