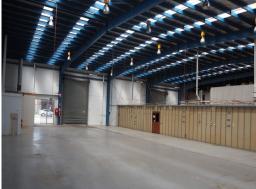

## \*MOVE INTO MALCOLM!\*

Right in the heart of Braeside's Woodlands Industrial Estate, this warehouse has dual street frontages, a secure side yard, 2x RSD's, more than enough offices, and a large expansive warehouse with great height.

#### Property Features:

- + 2x motorised RSD's
- + Ample car parking
- + Side yard of approx 350m2
- + Over 15 offices, plus store rooms and board room.
- + Full size kitchen and lunchroom
- + Dual street frontages
- + Quality reception and