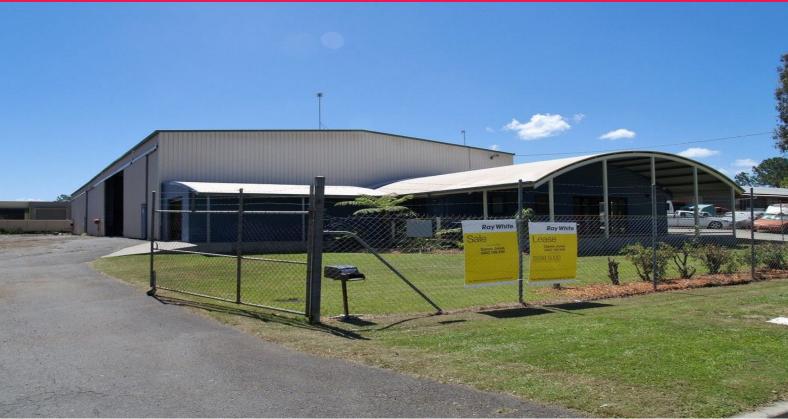

## **Liveable Space or Offices Plus Factory**

- 600m2\* total area close to town
- 150m2\* offices or liveable space at front
- 450m2\* warehouse with high ceilings & 3 phase power
- Suit manufacturing, distribution or warehousing
- Extra wide sliding door access into warehouse
- Separate garage for parking or storage
- Provision for power gantry crane SWL2 tonne
- Heaps of on-site and street parking
- Must be seen to be appreciated
- Owner wants to move on and wants a sale

To arrange an inspection or for more information please contact:

Ray White Commercial GC

Offices

FOR SALE

600sqm

Ray White. Commercial

**Darren Jones** 

0402 188 648