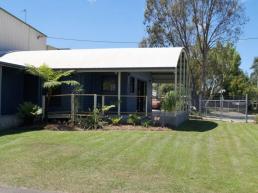

## **Liveable Space or Offices Plus Factory**

- 600m2\* total area close to town
- 150m2\* offices or liveable space at front
- 450m2\* warehouse with high ceilings & 3 phase power
- Suit manufacturing, distribution or warehousing
- Extra wide sliding door access into warehouse
- Separate garage for parking or storage
- Provision for power gantry crane SWL2 tonne
- Heaps of on-site and street parking
- Must be seen to be appreciated
- Owner wants to move on and wants a sale