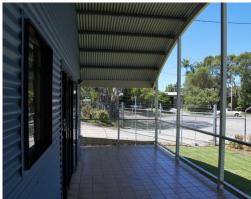

## **Liveable Space or Offices Plus Factory**

- 600m2\* total area close to town
- 150m2\* offices or liveable space at front
- 450m2\* warehouse with high ceilings & 3 phase power
- Suit manufacturing, distribution or warehousing
- Extra wide sliding door access into warehouse
- Separate garage for parking or storage
- Provision for power gantry crane SWL2 tonne
- Heaps of on-site and street parking
- Must be seen to be appreciated
- Owner wants to move on and wants a sale