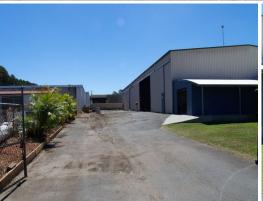

## **Liveable Space or Offices Plus Factory**

- 600m2\* total area close to town
- 150m2\* offices or liveable space at front
- 450m2\* warehouse with high ceilings & 3 phase power
- Suit manufacturing, distribution or warehousing
- Extra wide sliding door access into warehouse
- Separate garage for parking or storage
- Provision for power gantry crane SWL2 tonne
- Heaps of on-site and street parking
- Must be seen to be appreciated
- Owner wants to move on and wants a sale