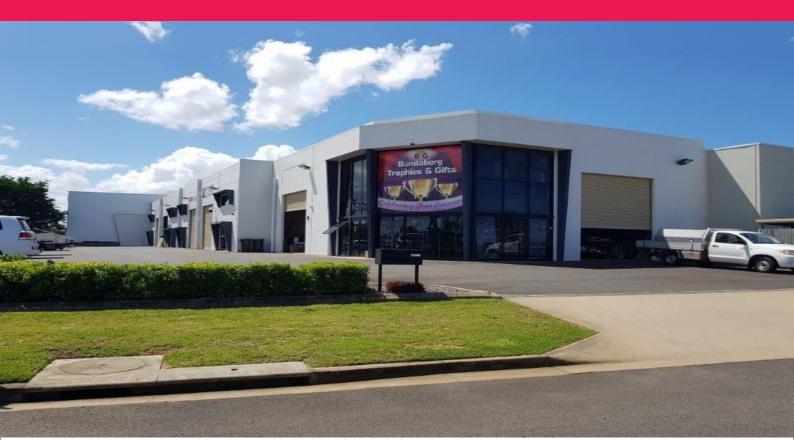

## 52 Enterprise Shed - Unit 2

This excellent tilt panel industrial shed is 184sqm in size and has good exposure to Enterprise Street.Complete with disability toilet facility and kitchenette this property is self contained. The shed also has high clearance with the ability for a professional showroom to be built into it. Great buying as an owner occuiper. Contact: David Radonich on 07-41544178 for more details or see: https://www.cbdrealty.com.au/1014/52-Enterprise-Shed----Unit-2

Industrial FOR SALE \$360,000 + GST 180sqm

David Radonich 0418204479 david@cbdrealty.com.au