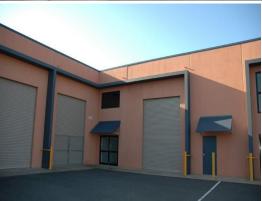

## **Shed 2/5 Inglis Court**

Excellent concrete tilt slab tenancy now available for lease in this near new industrial complex. Seperate office, lunchroom with kitchenette, showroom, and disabled toilet. Mezzanine floor above office, showroom etc. Floor area is 336m2, not including mezzanine area. Attractive complex with off street paking and full security fence for out of hours security.\$31,600 plus GST plus outgoings of approximately \$5,405pa Be quick to secure your position now in this great complex Click to see Floor Plans, Click for a view of the Plan Elevation Contact: David Radonich on 07-41544178 for more details or see: https://www.cbdrealty.com.au/2237/Shed-2-5-Inglis-Court