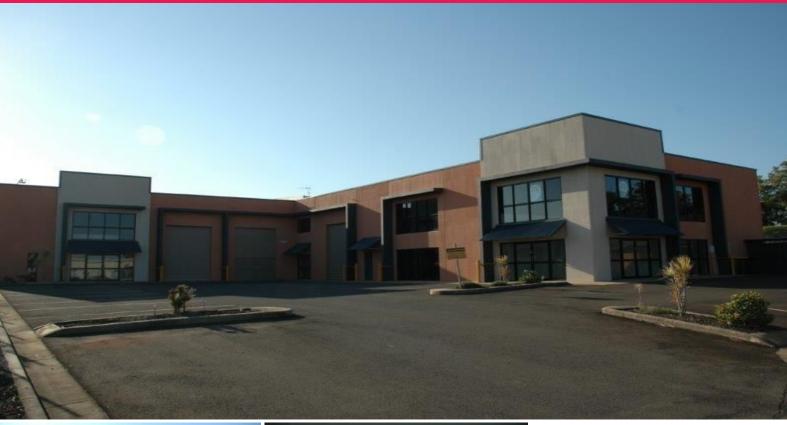

## **Shed 2/5 Inglis Court**

Excellent concrete tilt slab tenancy now available for lease in this near new industrial complex. Seperate office, lunchroom with kitchenette, showroom, and disabled toilet. Mezzanine floor above office, showroom etc. Floor area is 336m2, not including mezzanine area. Attractive complex with off street paking and full security fence for out of hours security.\$31,600 plus GST plus outgoings of approximately \$5,405pa Be quick to secure your position now in this great complex Click to see Floor Plans, Click for a view of the Plan Elevation Contact: David Radonich on 07-41544178 for more details or see: https://www.cbdrealty.com.au/2237/Shed-2-5-Inglis-Court