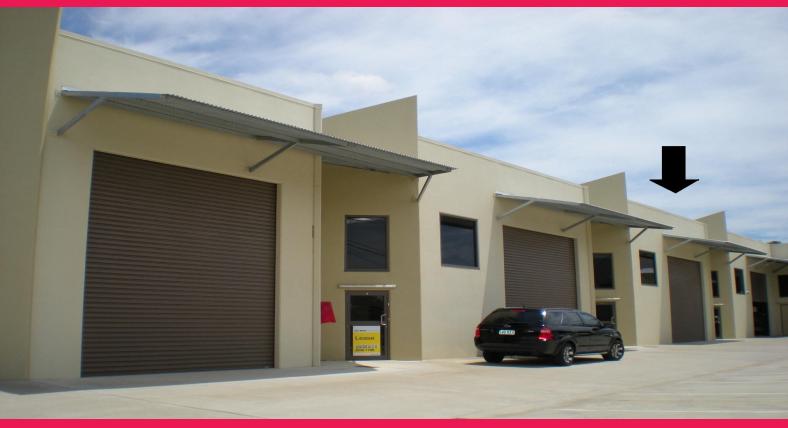

## 3/41 Enterprise Street, Cleveland QLD 4163

## **FOR LEASE**

Unit 3, 41 Enterprise Street, Cleveland

- Industrial/warehouse unit on busy Enterprise Street
- Site offers excellent vehicle access, on-site parking, container height roller door, 3 phase power and self-contained amenities (including toilet and shower)
- Unit contains an 80m2 side and rear storage mezzanine and a 16m2 ground floor office
- Total building area 142m2 (approx) including ground floor office + storage mezzanine
- Exclusive Agents