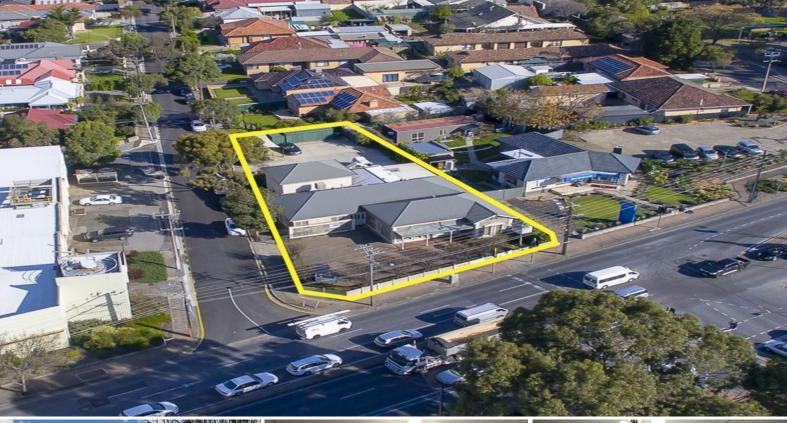

## **Under Contract!**

When it comes to position, future potential, and outright opportunity there is no doubt that 380 Payneham Road, Payneham will be strongly considered by the market.

This large character building on a prominent corner site is located in a popular inner north-eastern suburb, surrounded by growing commercial, retail, and residential development.

The property offers;

- > Strong rental income from two lease covenants
- > Large corner site of 1,325 sqm (approx.)
- > Net lettable area of 412 sqm (approx.)
- > 2 street frontages
- > Future redevelopmen