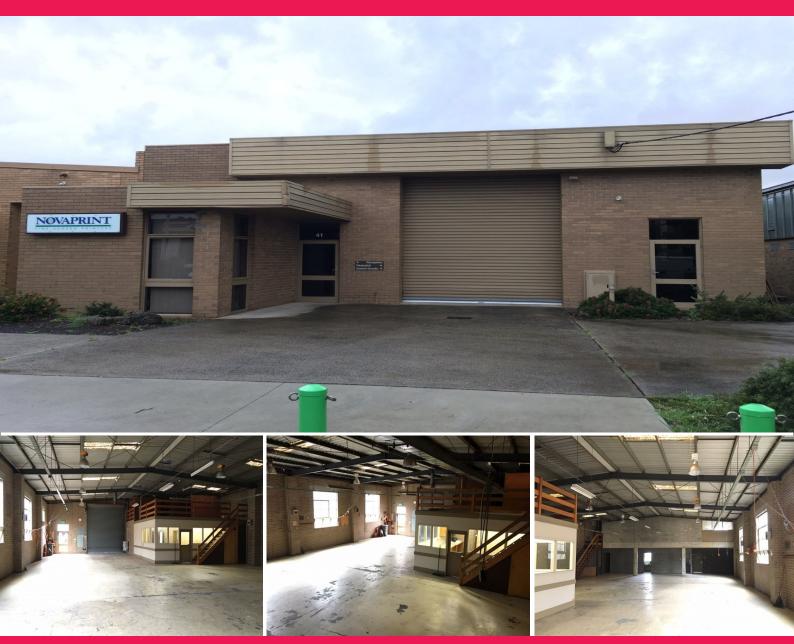

41 Henderson Road, Clayton VIC 3168

## FREE-STANDING OFFICE/WAREHOUSE WITH AMPLE ON-SITE PARKING

- Total building area 460m2 approx.
- Comprising three (3) offices plus reception area of 61m2 approx.
- Warehouse area of 317m2 approx.
- First floor / storage at rear of property 83m2 approx.
- Additional mezzanine storage above office of 59m2 approx.
- Property features electric roller door, 3 phase power, amenities
- Small rear outdoor area plus ample on-site parking at front with security bollards

\$38,000 per annum + GST + Outgoings

Industrial

FOR LEASE

460sqm

Ray White.

Ryan Amler

0401971622

ryan.amler@raywhite.com