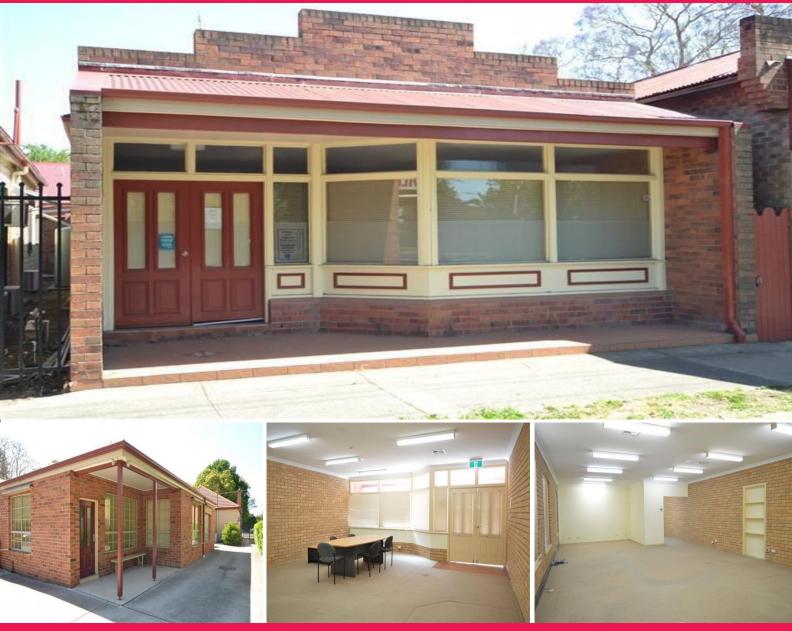

## **OFFICES WITH CAR PARKING**

Situated just outside of Maitland's CBD in the village of Lorn is this neat office suite with on site car parks. Key features include;

- \* Open plan office space
- \* Ducted air conditioning
- \* Data cabling throughout
- \* Own amenities & kitchenette
- \* (2) onsite car parks
- \* Outdoor staff break out area.

This suite is a neat & private office space convenient to Maitland's CBD but with less parking hassles.

Offices FOR LEASE

120sqm

Raine&Horne. Commercial