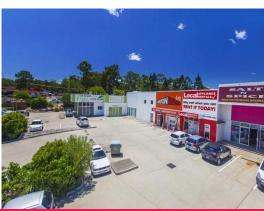

## GRAND PLAZA COMMERCIAL UNIT ? 100M2 ? MULTI-PURPOSE RETAIL, OFFICE, SHOWROOM

Commercial Unit (Unit 3 - 100m2) - Grand Plaza, Browns Plains. Excellent Location off Logan Motorway in Queensland. Vacant Possession. Great for storage outside of Brissy. Browns Plains is also a terminus for Brisbane City bus routes, making it an important transport hub connecting Logan City and Brisbane City bus routes. Multiple uses: retail, storage, Showroom or similar.

Grand Plaza Shopping Centre is a major shopping destination offering 170 shops over 53,063sqm to

Rare and relaxed counci

Offices FOR LEASE

100sqm

**No Agent Property** 

enquiries@noagent property.com.au