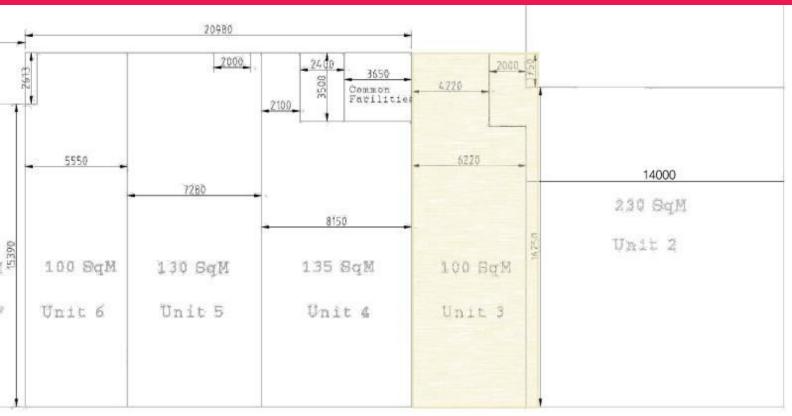

## GRAND PLAZA COMMERCIAL UNIT ? 100M2 ? MULTI-PURPOSE RETAIL, OFFICE, SHOWROOM

Commercial Unit (Unit 3 - 100m2) - Grand Plaza, Browns Plains. Excellent Location off Logan Motorway in Queensland. Vacant Possession. Great for storage outside of Brissy. Browns Plains is also a terminus for Brisbane City bus routes, making it an important transport hub connecting Logan City and Brisbane City bus routes. Multiple uses: retail, storage, Showroom or similar.