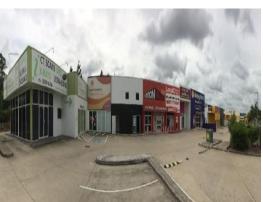

## GRAND PLAZA COMMERCIAL UNIT ? 100M2 ? MULTI-PURPOSE RETAIL, OFFICE, SHOWROOM

Commercial Unit (Unit 3 - 100m2) - Grand Plaza, Browns Plains. Excellent Location off Logan Motorway in Queensland. Vacant Possession. Great for storage outside of Brissy. Browns Plains is also a terminus for Brisbane City bus routes, making it an important transport hub connecting Logan City and Brisbane City bus routes. Multiple uses: retail, storage, Showroom or similar.

Grand Plaza Shopping Centre is a major shopping destination offering 170 shops over 53,063sqm to

Rare and relaxed counci

Offices FOR LEASE

100sqm

**No Agent Property** 

enquiries@noagent property.com.au