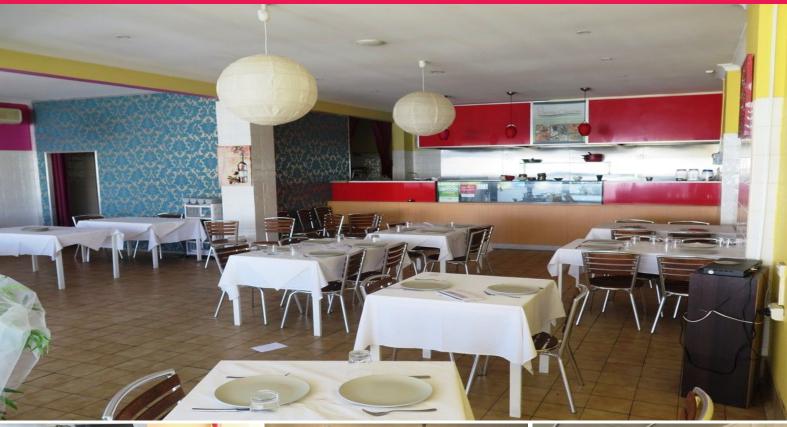

## Restaurant with Commercial kitchen & cool room!

Available now! Restaurant space in the heart of Long Jetty with partial Commercial kitchen & cool room in place. Located on the Western side of The Entrance Rd this shop has ample dining area for customers to enjoy your specially prepared dishes, complete glass shop front providing lots of natural light, internal amenities, loading dock & parking at rear.

Features include:

- \*Commercial kitchen (partial equipment available)
- \*Large dining area
- \*Cool room
- \*Parking at rear

Some kitchen equipment included in lease & is the responsibility of the lessee to service & maintain. If you woul