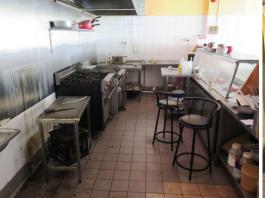

## Restaurant with Commercial kitchen & cool room!

Available now! Restaurant space in the heart of Long Jetty with partial Commercial kitchen & cool room in place. Located on the Western side of The Entrance Rd this shop has ample dining area for customers to enjoy your specially prepared dishes, complete glass shop front providing lots of natural light, internal amenities, loading dock & parking at rear.

Features include:

- \*Commercial kitchen (partial equipment available)
- \*Large dining area
- \*Cool room
- \*Parking at rear

Some kitchen equipment included in lease & is the responsibility of the lessee to service & maintain. If you woul