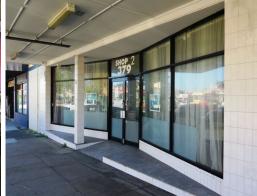

## Restaurant with Commercial kitchen & cool room!

Available now! Restaurant space in the heart of Long Jetty with partial Commercial kitchen & cool room in place. Located on the Western side of The Entrance Rd this shop has ample dining area for customers to enjoy your specially prepared dishes, complete glass shop front providing lots of natural light, internal amenities, loading dock & parking at rear.