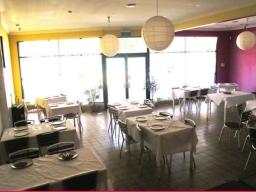

## Restaurant with Commercial kitchen & cool room!

Available now! Restaurant space in the heart of Long Jetty with partial Commercial kitchen & cool room in place. Located on the Western side of The Entrance Rd this shop has ample dining area for customers to enjoy your specially prepared dishes, complete glass shop front providing lots of natural light, internal amenities, loading dock & parking at rear.

Features include:

- \*Commercial kitchen (partial equipment available)
- \*Large dining area
- \*Cool room
- \*Parking at rear

Some kitchen equipment included in lease & is the responsibility of the lessee to service & maintain. If you woul