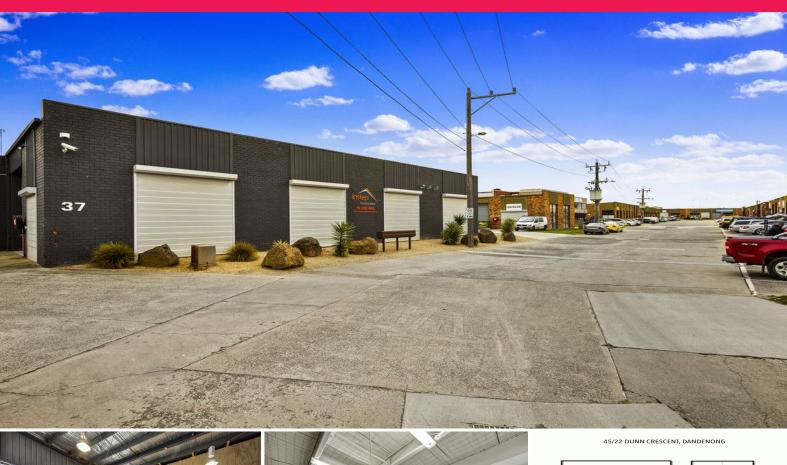

## **Entry Level Factory in Excellent Position**

Ray White Commercial proudly presents this versatile factory for sale. Currently leased to FM Engineering Pty Ltd for the investor or can be arranged for vacant possession. Located just off Cheltenham Road and close to EastLink ensures ease of access into this gated complex.

The property features include:

• Building Area | 135.3m2 approximately • Land Area | 165m2 approximately • 2 Allocated Car Spaces

• Rental | \$14,601.6 pa net

• Lease | Three (3) Years + options

• Reviews | CPI