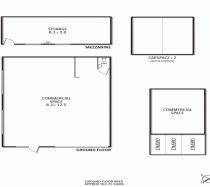

The property features include:

• Building Area | 135.3m2 approximately • Land Area | 165m2 approximately • 2 Allocated Car Spaces

• Rental | \$14,601.6 pa net

• Lease | Three (3) Years + options

• Reviews | CPI