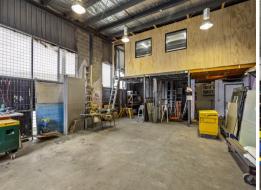

## **Entry Level Factory in Excellent Position**

Ray White Commercial proudly presents this versatile factory for sale. Currently leased to FM Engineering Pty Ltd for the investor or can be arranged for vacant possession. Located just off Cheltenham Road and close to EastLink ensures ease of access into this gated complex.

The property features include:

• Building Area | 135.3m2 approximately • Land Area | 165m2 approximately • 2 Allocated Car Spaces

• Rental | \$14,601.6 pa net

• Lease | Three (3) Years + options

• Reviews | CPI