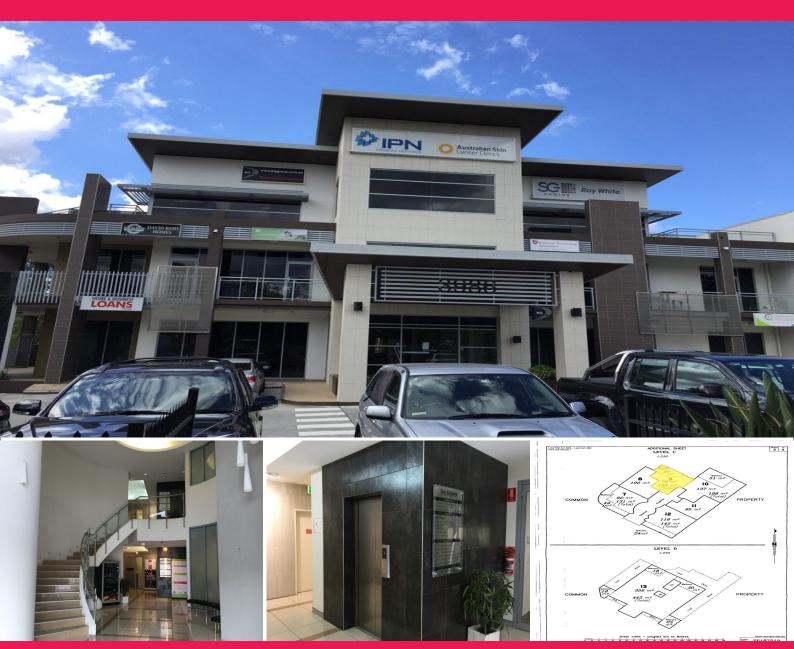

## **^Half Rent For 1 Year On Suitable Term Lease**

- \* 103m2\* A grade air conditioned office suite on 1st floor
- $^{\star}$  ^Half rent for 1 year based on a minimum 3 year lease
- \* ^Only pay 50% of base rent + OUTS + GST PA for 1st year
- $^{\star}$  The base rent has also now been reduced to only \$20,600 + OUTS + GST PA
- $^{\star}$  Comprises of reception area, large open plan area, two offices plus a large boardroom
- \* Lots of windows and the office over looks a pleasant semi-rural area at rear of building
- \* Multiple phone and data points throughout office area
- \* There is also a kitchenette area, a toilet and a large storage cupboard
- \* ?The Groves? is a high quality office building with tiled entry foyer
- \* Vacant now ready for you to move in
- \* Make us an offer to I

Offices

FOR LEASE

103sqm