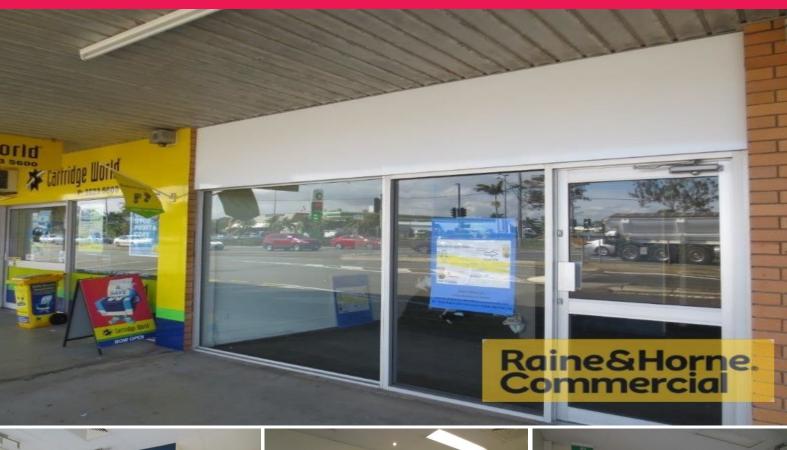

## 71sqm Well Presented Office/Retail Space with Excellent Signage & Exposure

This neat and tidy office/retail unit is fully air conditioned and offers an excellent opportunity to establish your business amongst other well known businesses. Features include:

- \* Reception, two offices and an open plan area
- \* Ducted air conditioning throughout
- \* Kitchenette at rear
- \* Security alarm
- \* Excellent signage and exposure to passing traffic
- \* Surrounding tenants include: Cartridge World, Hearing Life, Fiteni Homes, Chemist, Doctor, Accountant
- \* Two exclusive rear car parks
- \* Plenty of customer pa

Offices

FOR LEASE

71sqm

Raine&Horne. Commercial