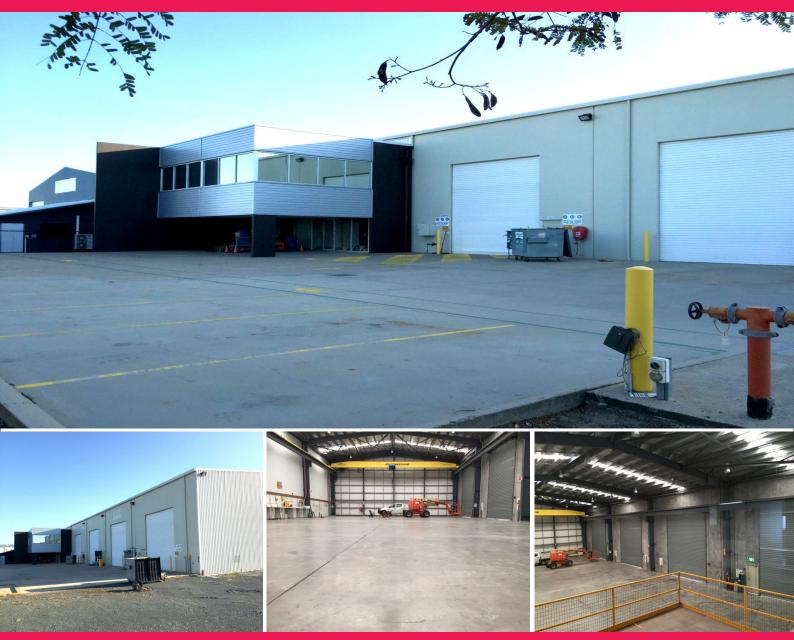

## **BUSINESS SUCCESS IN**

Situated on 2501 m? of industrial land, this industrial and office premises consists of 1315 m? building space - 225 m? of ground level plus 285 m? of upper level offices fitted with high tech server room, two kitchens, C bus, security systems and safety systems supporting the 805 m? of industrial high clearance workshop with 10 ton over head full travel crane with the premises as good as brand-new condition having a complete makeover and make good from the previous tenancy just having expired. The construction is all modern architectural styled Building shows a proud success for any business.

Property is situated in a great location easterly aspect for coolness and access to and from the Paget Industrial precinct. It is very close to the railhead and airport terminal together with very close access to the Bruce Highway and Peak Downs highway making this a very efficient premises f