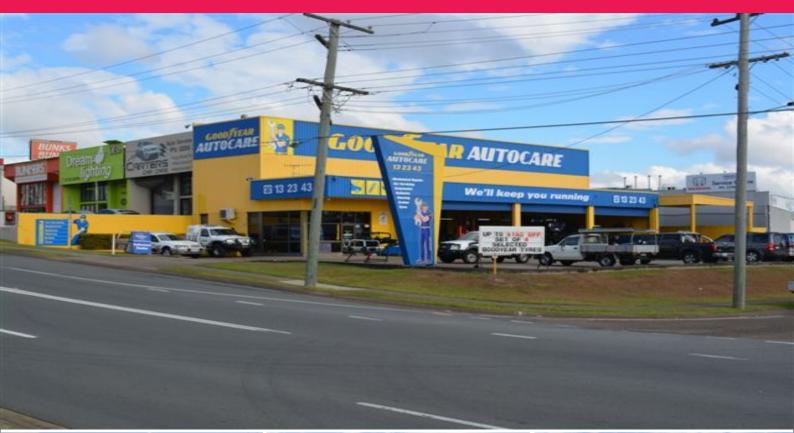

## 3403 Pacific Hwy, Slacks Creek QLD 4127

## National Tenanted Investment 625m2\*

Landmark site with exceptional exposure 30 year long term tenant Approx\* income \$82,000 PA Net Land 1311m2\* 12 On-site car parks and concrete undercover area Office/Reception: Air-conditioned with amenities The site has outstanding exposure to the M1 Motorway Open plan workshop three bays with storage, toilet and kitchenette Mezzanine: Above workshop The property is located in the light industrial precinct of Slacks Creek, 20 klm south of the Brisbane CBD. Industrial FOR SALE