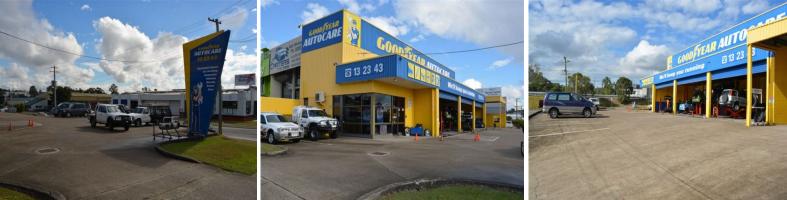

## 3403 Pacific Hwy, Slacks Creek QLD 4127

## National Tenanted Investment 625m2\*

Landmark site with exceptional exposure 30 year long term tenant Approx\* income \$82,000 PA Net Land 1311m2\* 12 On-site car parks and concrete undercover area Office/Reception: Air-conditioned with amenities The site has outstanding exposure to the M1 Motorway Open plan workshop three bays with storage, toilet and kitchenette Mezzanine: Above workshop The property is located in the light industrial precinct of Slacks Creek, 20 klm south of the Brisbane CBD. Industrial FOR SALE