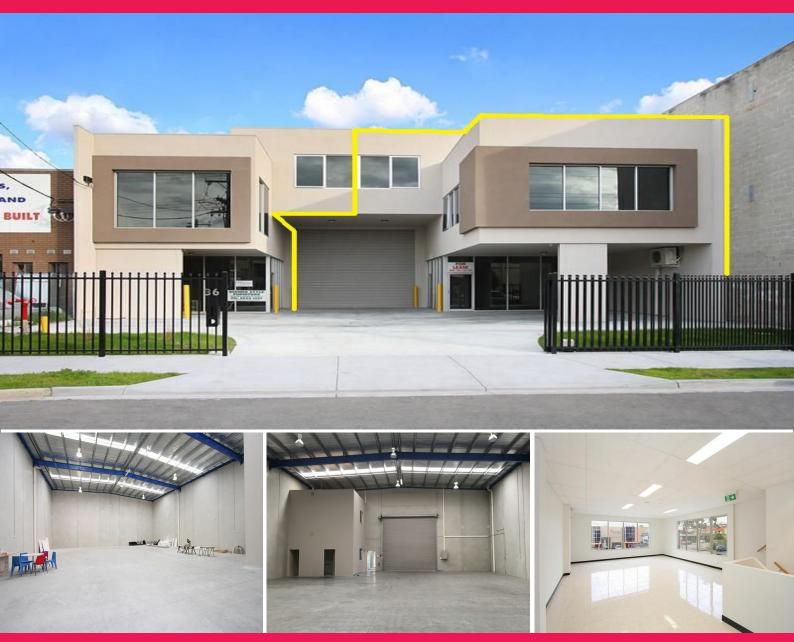

## 36 Manton Road, Oakleigh South VIC 3167

#### AS-NEW OFFICE / WAREHOUSE WITH 9m\* CLEARANCE

Total area 600m2 approx

Separate modern office area over three (3) levels of 170m2 approx Comprising ground floor office / reception, first floor open plan office with modern and functional kitchen plus m/f toilets plus an additional office on second level and second kitchen / lunch room with amenities within the warehouse area

Very modern and high (9m apporx) warehouse of 430m2 approx Excellent height and clearance and extra wide electric roller door

Electric security gates at front with 24hr access On-site and secure parking for 4 cars

Excellent access for trucks

Warehouse also features modern amenities including kitchen

\$79,999 pa plus GST plu

Industrial

FOR LEASE

600sqm