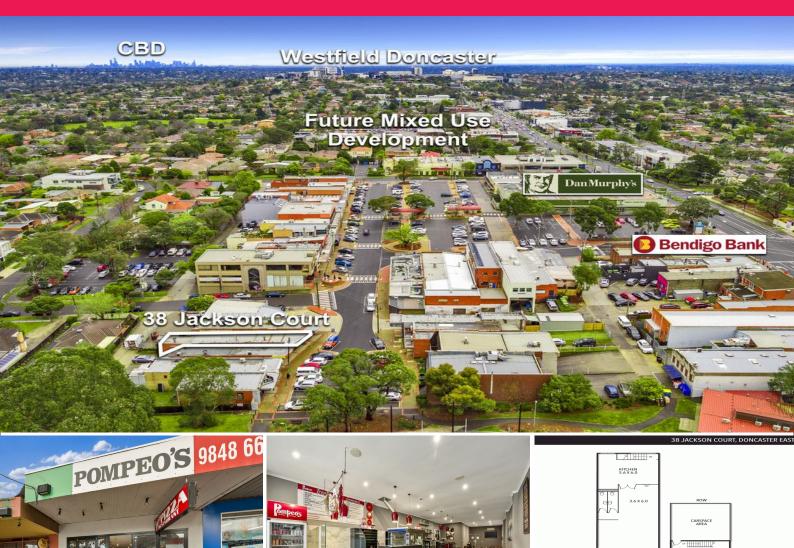

## Ray White

38 Jackson Court, Doncaster East VIC 3109

## Renowned Pompeo?s Restaurant - JACKSON COURT

Ray White Commercial proudly presents this unique opportunity to secure the iconic property leased to Pompeo?s Restaurant in the Jackson Court precinct.

The property has been leased to Pompeo?s Restaurant for in excess of 40 years and currently on a three (3) year lease with three further option terms. The building has recently undergone renovations to provide a fresh look and added value for the next owner.

The property features:

• Lease | Three (3) Years

• Options | Three (3) Years + Three (3) Years + Three (3) years

• Return | \$48,000 pa net approximately

• Reviews | CPI • Building area |

Retail FOR SALE

176sqm