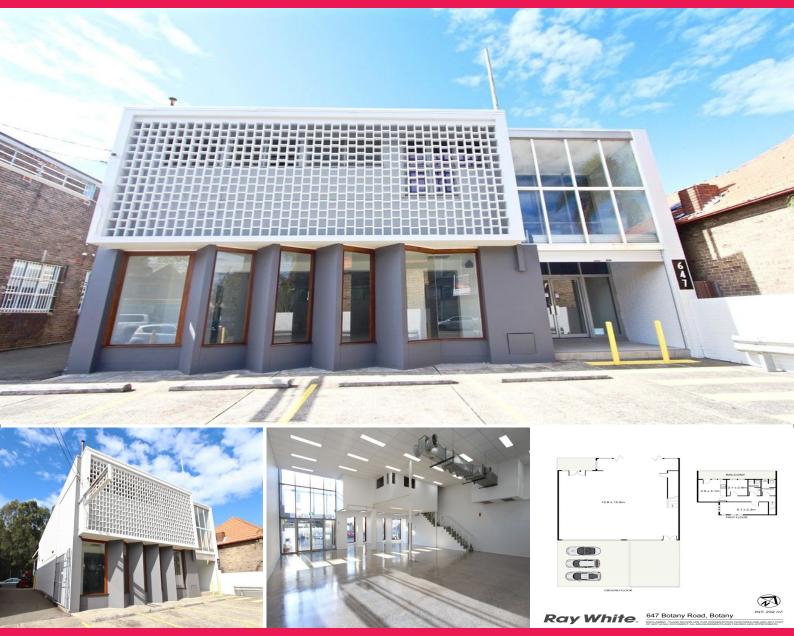

## Office, Showroom & Retail Opportunity in Rosebery

This rare double brick, two-storey commercial building offers expansive frontage to Botany Road. Situated in the heart of Rosebery?s thriving commercial precinct, with Green Square train station a short 6 minute walk away, the property counts Ron Bennett, Ray White and Industrie Clothing as neighbours.

- Newly installed kitchenette
- Fully air-conditioned
- New washrooms and amenities including his/her bathroom, shower
- Plenty of signage opportunities
- 8 available car spaces
- Rear lane access

647 Botany Road has rec

Offices FOR LEASE

457sqm