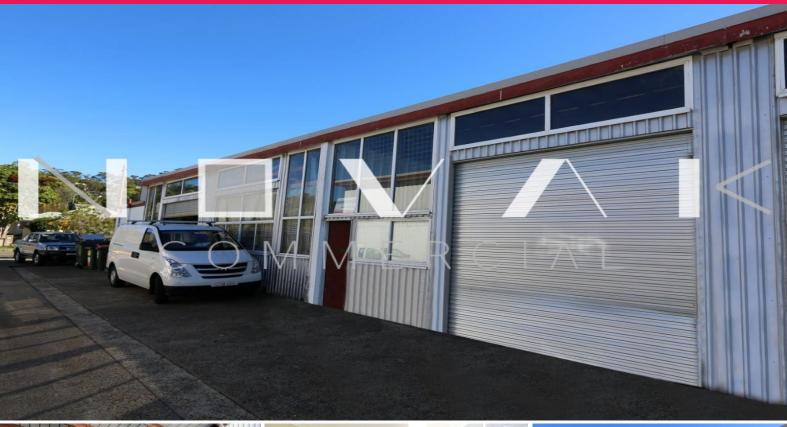

5/27-29 Warraba Street, North Narrabeen NSW 2101

## **QUALITY INDUSTRIAL SPACE + PRIVATE OFFICE | GREAT VALUE**

- \* Warehouse | Office
- \* Versatile layout | 95sqm
- \* Fully secured building | Onsite parking
- \* 3-meter roller shutter door | Easy truck access
- \* Fantastic signage opportunities | Great exposure
- \* Located in well-established industrial area | Powderworks Road
- \* North Narrabeen amenities just minutes away
- \* Quick access to Wakehurst Parkway & Pittwater Road
- \* Suitable for a range of commercial and industrial uses
- \* Property open for inspection mid October 2016.

Industrial

FOR LEASE

95sqm

**Michael Burgio** 

**Jordan Cole** 

0430 344 700

0435 927 867

novak@mail.inspectrealestate.com.au novak@mail.inspectrealestate.com.au