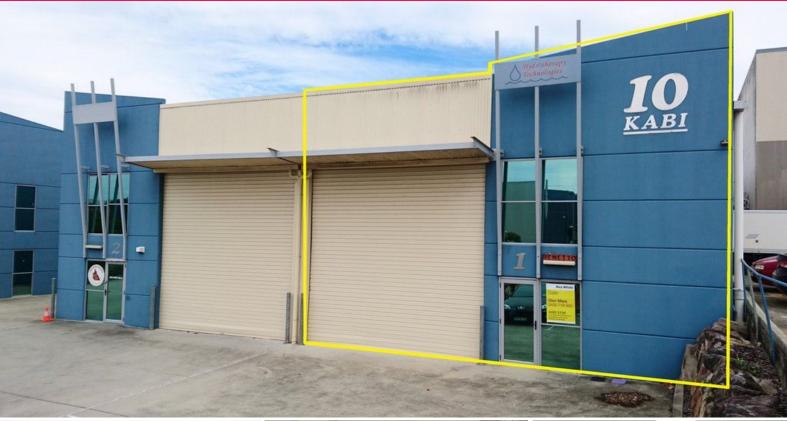

## Ray White.

1/10-24 Kabi Circuit, Deception Bay QLD 4508

## Light industrial shed with vacant possession

Located in the popular Baylink Industrial Estate at Deception Bay this concrete tilt slab unit boasts a world of possibilities whether you need a clean and modern shed for your business activities or a storage facility. In any event this unit is sure to impress with its office and workshop floor space.