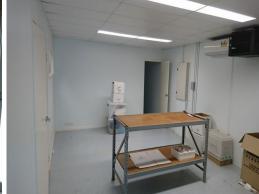

Featuring:

• Separate glass door entry with front reception

• All offices areas air conditioned with high quality vinyl floor

coverings and carpet

• Internal amenities with shower included • Large open plan office at ground floor level