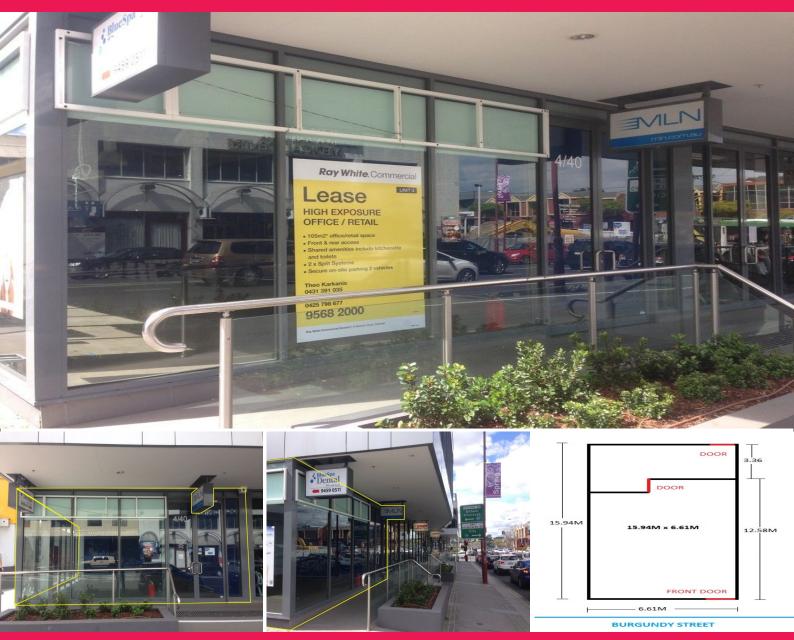

### HIGH EXPOSURE OFFICE / RETAIL

Ray White Commercial presents an opportunity to lease a fantastic retail/office space in a prime location. With strong surrounding businesses including ALDI, Coles, Commonwealth Bank & Snap Fitness along with the added bonus of a Coles Supermarket car park at the rear for customers, this property on busy Burgundy Street ticks all the boxes.

- 105m2 approx. of high exposure corner office/retail space
- Front & rear access
- Shared amenities include kitchen area and toilets
- 2 x Split Systems
- Secure undercover parking (2 vehicles)
- Ample 3P for customers plus coles carpark also located at rear
- Loading Bay

Retail

FOR LEASE

105sqm