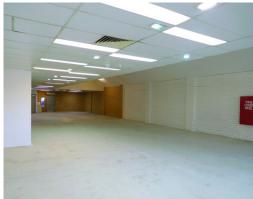

- Floor area: 251 m2 approx
- Rear lane access
- 10 exclusive car bays
- Air conditioned throughout
- Prominent signage opportunity
- Sitting between National tenants

For Lease: \$103,600 pa

Retail FOR LEASE

251sqm