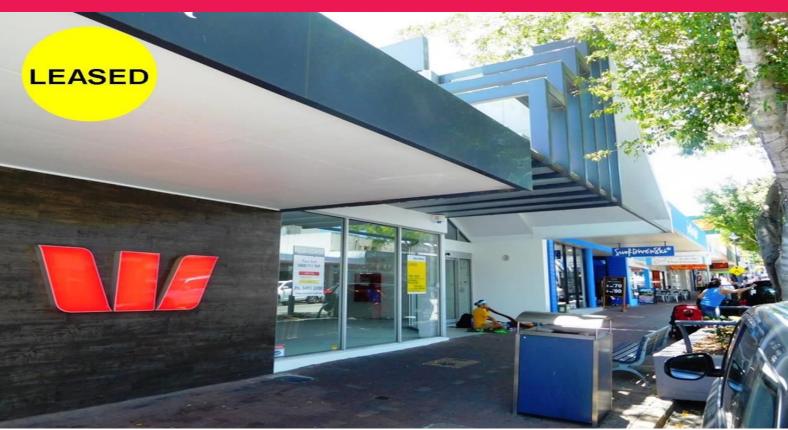

## Retail Showroom - High Profile Location In Bulcock Street

First time offered for many years in a highly desirable location with Westpac and Surf Dive and Ski as adjoining tenants.

Offering a multitude of features including an expansive 30 metre frontage onto Bulcock Street.

- Floor area: 251 m2 approx
- Rear lane access
- 10 exclusive car bays
- Air conditioned throughout
- Prominent signage opportunity
- Sitting between National tenants

For Lease: \$103,600 pa

Retail FOR LEASE