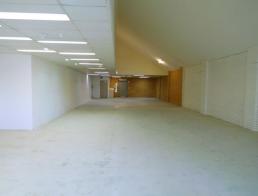

- Floor area: 251 m2 approx
- Rear lane access
- 10 exclusive car bays
- Air conditioned throughout
- Prominent signage opportunity
- Sitting between National tenants

For Lease: \$103,600 pa

Retail FOR LEASE

251sqm