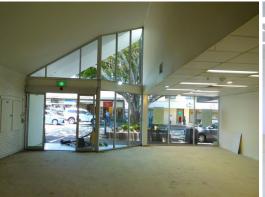

## Retail Showroom - High Profile Location In Bulcock Street

First time offered for many years in a highly desirable location with Westpac and Surf Dive and Ski as adjoining tenants.

Offering a multitude of features including an expansive 30 metre frontage onto Bulcock Street.

- Floor area: 251 m2 approx
- Rear lane access
- 10 exclusive car bays
- Air conditioned throughout
- Prominent signage opportunity
- Sitting between National tenants

For Lease: \$103,600 pa

Retail FOR LEASE