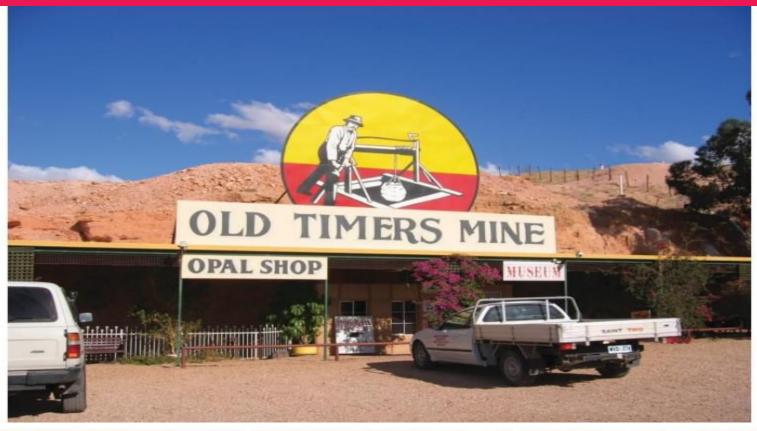

## **Unique Underground Tourist Attraction plus Opal Business**

Phone enquiries - please quote property ID 17213

This is a very rare opportunity to take over one of South Australia's and Coober Pedy's most unique underground tourist attractions, the Old Timers Mine, comprising a 1916 hand dug opal mine, museum, shop and underground home.

With the hard work done, and this multi-tourism award-winning business thriving, this is the perfect excuse to take up residence in one of Australia's most fascinating locations.

Located on the Stuart Highway, some 846km from Adelaide, Coober Pedy is known as the opal capital of the world, and is home to a cosmopolitan population of 3,500, comprising more than 45 different nation