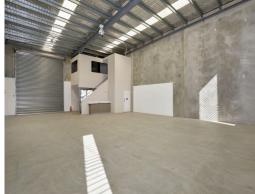

## **Sold By Morrie Marsden**

Investment - Quality Warehouse/Office - 240m2\*• Modern Design

Unit to suit multiple usages in quality complex

• Currently Leased until September, 2018

• Warehouse- 187m2\*, Showroom- 15m2\*, Upstairs Area ? 38m2\*

• Concrete Panel construction built 2009 in prime location

• Downstairs:- Office / reception area, Warehouse with Kitchenette

and Toilet /shower with disabled access

• Upstairs:- 2 offices and multi purpose room with kitchenette, R/c air