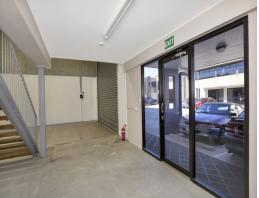

• Concrete Panel construction built 2009 in prime location

• Downstairs:- Office / reception area, Warehouse with Kitchenette

and Toilet /shower with disabled access

• Upstairs:- 2 offices and multi purpose room with kitchenette, R/c air

con, separate toilet with basin

• 3 phase power, Electric roller door, Heavy vehicle access

 $\mbox{\-\it abull};$  Security fencing and surveillance, Allocated parking spaces

• Zoned LB08 ? Local Business and Industry (Briggs Rd