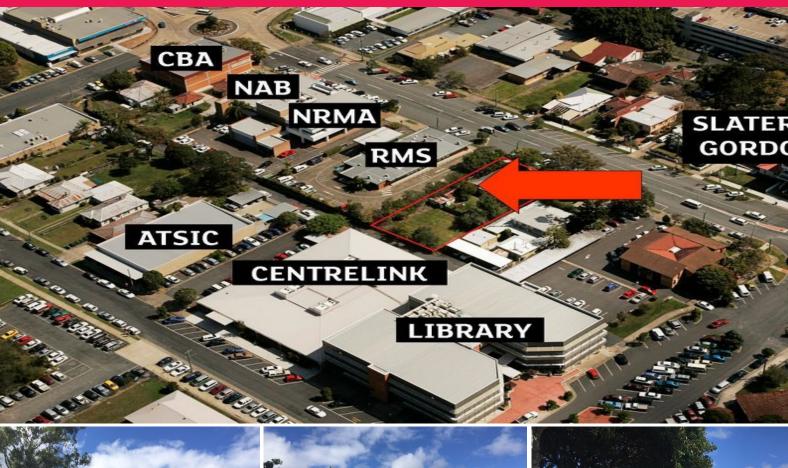

## New CBD Office Building - up to 800m2 approx

A new single storey office building will be constructed upon this prime commercial site.

The proposed building will be built to a high standard to satisfy all Corporate and Federal Government lessee requirements.

Occupying a site area of 1,012m2, a single storey office building of up to 800m2 NLA will provide excellent quality accommodation with feature landscaping and secured semi basement car parking.

The fully refurbished 'Coffs Central Shopping Complex' and six level council car park and busy Harbour Drive, Coffs Harbour's prime retail strip, are close by.

- The most modern office building in Coffs Harbour CBD
- A highly pleasant working environment
- Brilliant CBD locatio

Offices
FOR LEASE
\$350/m2 +GST+ Outgoings
800sqm