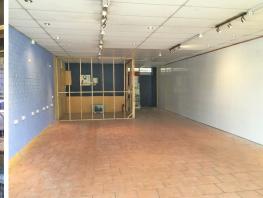

## SO AFFORDABLE!!!

Located within the heart of the Leumeah residential area, this retail / office space is a massive opportunity for the right business to capitalise on the large amount of residents in the surrounding region.

Property features include:

- Approx. 81m2
- Automated alarm system
- Automatic security screens / shutters
- In the heart of the residential area
- Kitchenette
- Rear lane access
- Located in a community shopping center