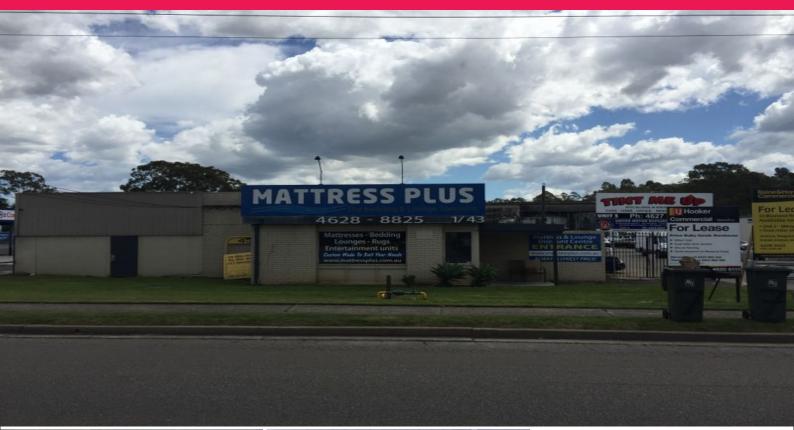

## 1/41-43 Blaxland Road, Campbelltown NSW 2560

## FRONT UNIT - 200M?

The property is located on popular Blaxland Road, only minutes drive to the M5 motorway and walking distance to Campbelltown Train Station.

The factory/warehouse is 201m? and the front unit in a complex of 14. Improvements consist of a front office reception area, office, male and female amenities plus a large clearspan work shop area which is accessible via (2) roller doors.

Additional features include: excellent signage and exposure to Blaxland Road, ample onsite parking, plus secure perimeter fencing to the site.

A must for any business wanting a prime location in the heart of the Macarthur!!