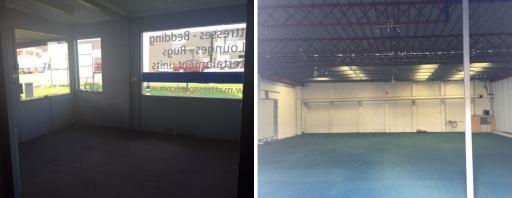

## FRONT UNIT - 200M?

The property is located on popular Blaxland Road, only minutes drive to the M5 motorway and walking distance to Campbelltown Train Station.

The factory/warehouse is 201m? and the front unit in a complex of 14. Improvements consist of a front office reception area, office, male and female amenities plus a large clearspan work shop area which is accessible via (2) roller doors.

Additional features include: excellent signage and exposure to Blaxland Road, ample onsite parking, plus secure perimeter fencing to the site.

A must for any business wanting a prime location in the heart of the Macarthur!!