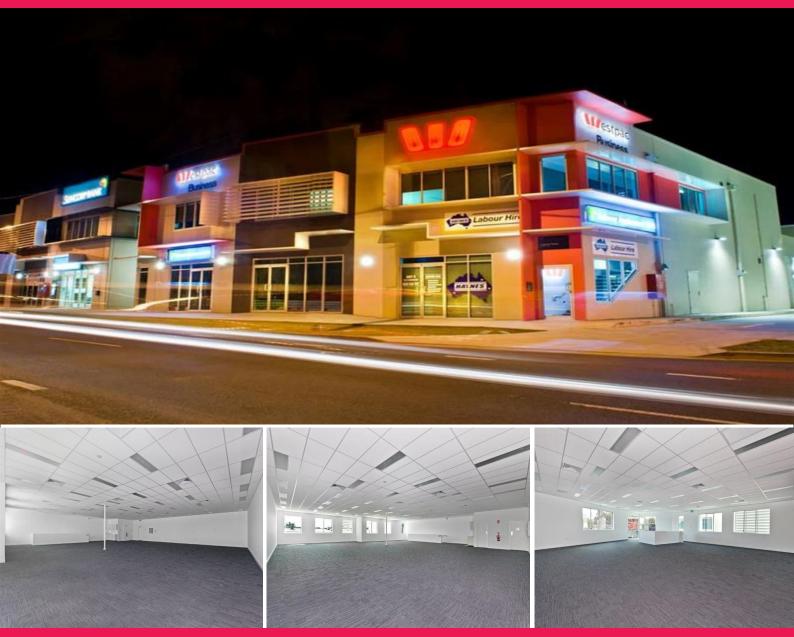

## 8/1311 Ipswich Road, Rocklea QLD 4106

## **OFFICE WITH HUGE EXPOSURE**

Exposure to Ipswich Road Blue chip Neighbours A Grade **High Ceilings** Affordable price

Brand new A Grade office space with blue chip neighbours is available at an affordable price. The property is generously supplied with carparks at a ratio of 1:35m2 plus an abundance of visitor carparks.

The property has plenty of natural light, ducted air-conditioning, kitchen, separate male/female amenities including showers.

Offices FOR LEASE Contact Agent 466sqm