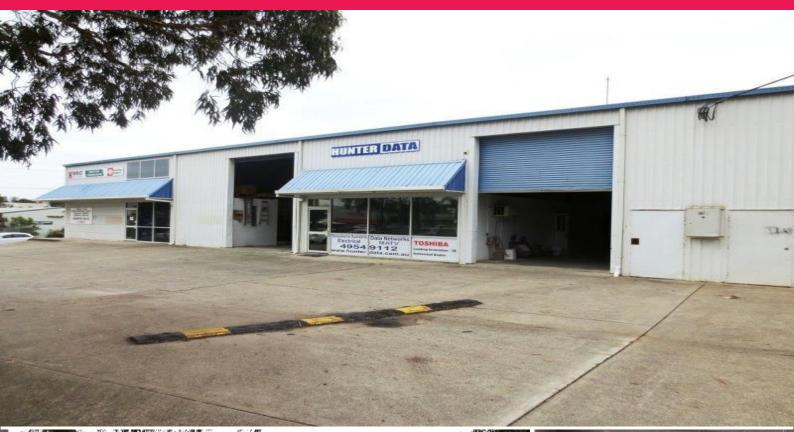

## 3/112 Mitchell Street, Cardiff NSW 2285

## Warehouse with Mezzanine Storage

-310sqm (approx) attached warehouse including small offices plus mezzanine storage

-Unit with high auto roller door, glass shop front, clearspan warehouse, level access

-The Property enjoys dual access from Munibung Road and Mitchell Street and also with generous onsite parking

-Situated in the established Cardiff Industrial Estate, located close Newcastle CBD, M1 Freeway and convenient to all Lake Macquarie Suburbs.