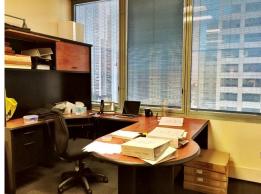

- 2 north aspect offices with great natural light
- 1 office for 3-4 support staff
- Built-in cupboards for document storage
- 1 tea room
- Open meeting area
- Stylish reception
- Elegant fitout and finishes throughout