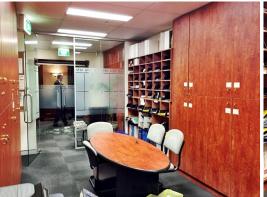

- 2 north aspect offices with great natural light
- 1 office for 3-4 support staff
- Built-in cupboards for document storage
- 1 tea room
- Open meeting area
- Stylish reception
- Elegant fitout and finishes throughout