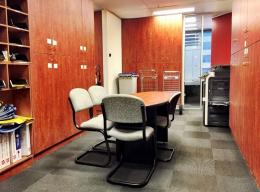

- 2 north aspect offices with great natural light
- 1 office for 3-4 support staff
- Built-in cupboards for document storage
- 1 tea room
- Open meeting area
- Stylish reception
- Elegant fitout and finishes throughout