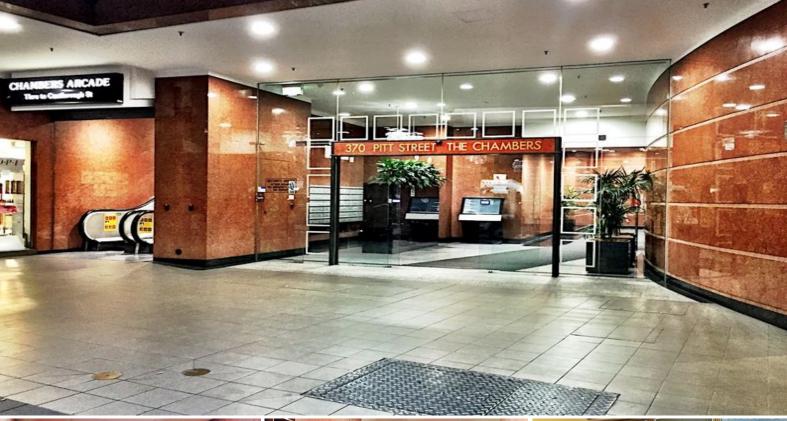

## **Elegant 85sqm Office with Great Natural Light**

The Chambers at 370 Pitt Street is a building comprising 15 office floors above 2 retail floors. A shopping arcade on the upper ground level conveniently interconnects Pitt Street and Castlereagh Street. Situated in close vicinity of World Square, Law Courts, and Town Hall Station, the Chambers provides you with top CBD location and corporate presence.